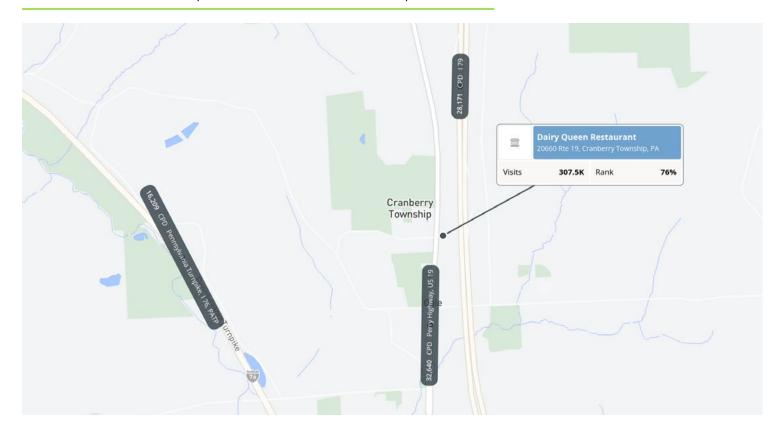

## **PROPERTY FEATURES:**

- 1 outparcel approved with drive-thru
- 18,670 SF small-shop retail/commercial
- Signalized intersection
- Over 32,000 vehicles daily
- DQ: 307.5K visits yearly (placer.ai)
- \$2.9B consumer spending in a 10 mile radius