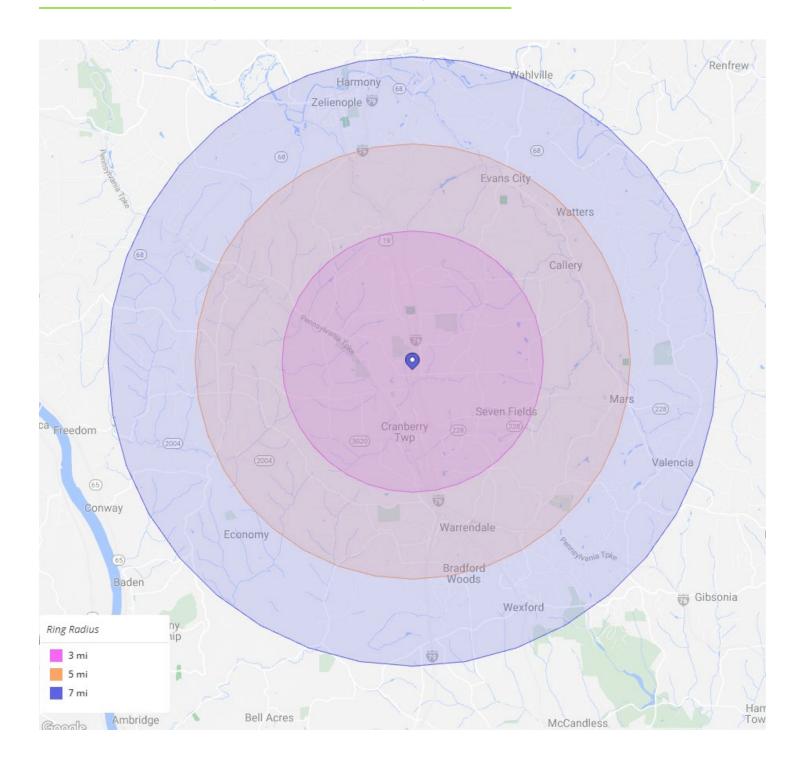

# NOW LEASING CRANBERRY COURT 20660 ROUTE 19, CRANBERRY TWP., PA 16066

|                                                | 🔵 3 Mile |         |     | 🔵 5 Mile | 🛑 5 Mile |                                                                 |         | 🔵 7 Mile   |  |  |
|------------------------------------------------|----------|---------|-----|----------|----------|-----------------------------------------------------------------|---------|------------|--|--|
| Overview                                       |          |         |     |          |          | 101,188<br>659<br>153.5<br>40,172<br>1%) 111 28,347 (70.6%) 108 |         |            |  |  |
| Population                                     | 36,622   |         |     | 66,333   |          |                                                                 | 101,188 |            |  |  |
| Pop density (per sq mile)                      | 1,391    |         |     | 769      |          |                                                                 | 659     |            |  |  |
| Area (sq mi) - based on Census<br>Block Groups | 26.33    |         |     | 86.24    |          |                                                                 | 153.5   |            |  |  |
| Households                                     |          |         |     |          |          |                                                                 |         |            |  |  |
| Households                                     | 14,701   |         |     | 26,149   |          |                                                                 | 40,172  |            |  |  |
| Family Households                              | 10,345   | (70.4%) | 108 | 18,846   | (72.1%)  | 111                                                             | 28,347  | (70.6%)    |  |  |
| Non-Family Households                          | 4,356    | (29.6%) | 85  | 7,303    | (27.9%)  | 8                                                               | 11,825  | (29.4%) 84 |  |  |
| Persons per Household                          | 2.49     |         | 94  | 2.54     |          | 95                                                              | 2.52    | 95         |  |  |