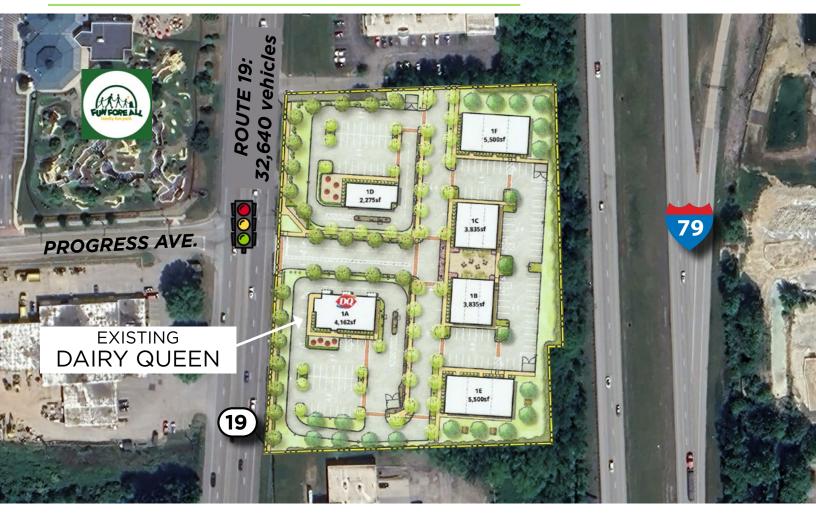

## **PROPERTY FEATURES:**

- 1 outparcel approved with drive-thru
- 18,670 SF small-shop retail/commercial
- Signalized intersection
- Over 32,000 vehicles daily
- DQ: 307.5K visits yearly (placer.ai)
- \$2.9B consumer spending in a 10 mile radius

## NOW LEASING CRANBERRY COURT 20660 ROUTE 19, CRANBERRY TWP., PA 16066