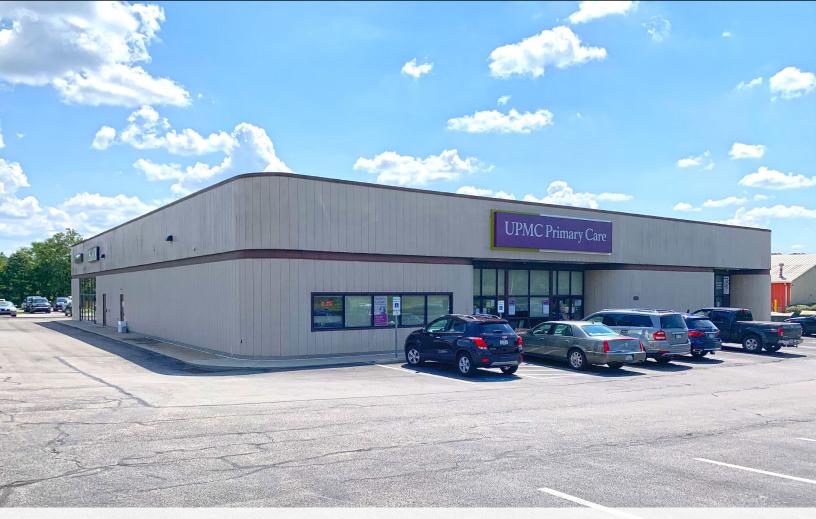

## CRANBERRY OFFICE / FLEX FOR LEASE 20630 ROUTE 19 | CRANBERRY TOWNSHIP, PA 16066

**CONTACT AJ PANTONI** ajpantoni@HannaLWE.com

- Two Spaces Available:
  1,600 SF & 2,796 SF w/1,700 SF open space
- · Five treatment rooms / private offices
- Sprinklered
- 208 / 120 three phase power
- \$19.95 per SF MG