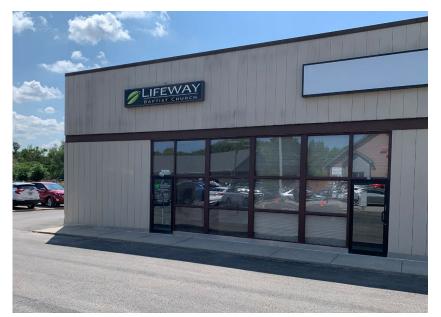

## CRANBERRY OFFICE / FLEX FOR LEASE 20630 ROUTE 19 | CRANBERRY TOWNSHIP, PA 16066

**CONTACT AJ PANTONI** ajpantoni@HannaLWE.com

- Two Spaces Available:
  1,600 SF & 2,796 SF w/1,700 SF open space
- · Five treatment rooms / private offices
- Sprinklered
- 208 / 120 three phase power
- \$19.95 per SF MG