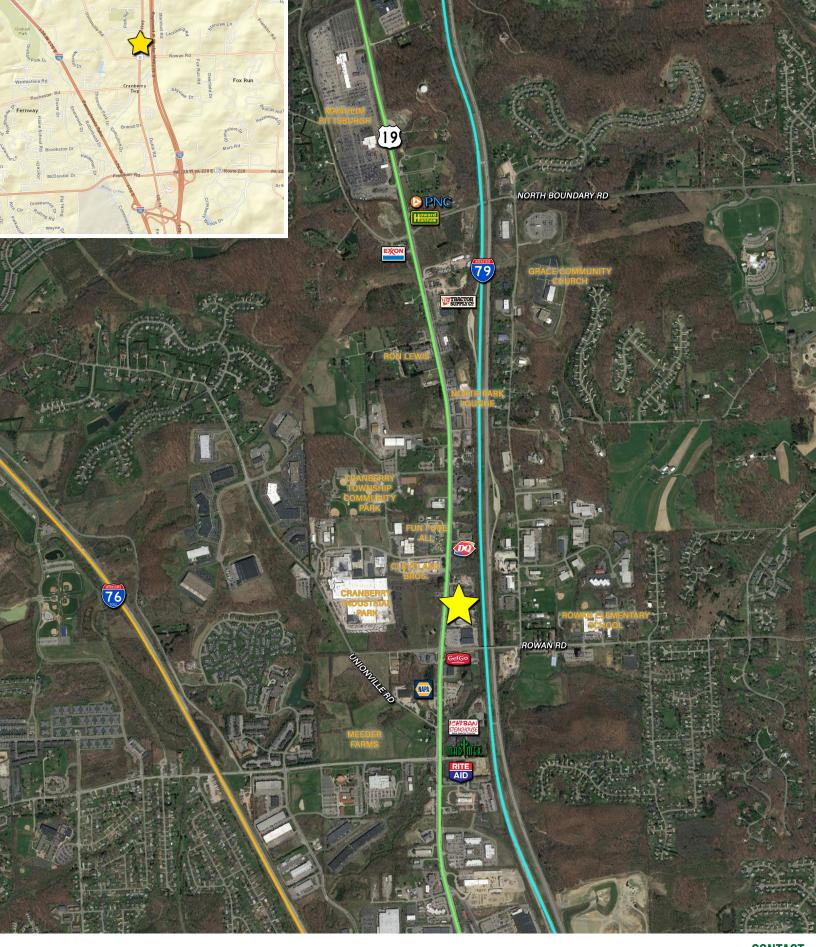

## CRANBERRY OFFICE / FLEX FOR LEASE 20630 ROUTE 19 | CRANBERRY TOWNSHIP, PA 16066

**CONTACT AJ PANTONI** ajpantoni@HannaLWE.com

- Two Spaces Available:
  1,600 SF & 2,796 SF w/1,700 SF open space
- · Five treatment rooms / private offices
- Sprinklered
- 208 / 120 three phase power
- \$19.95 per SF MG