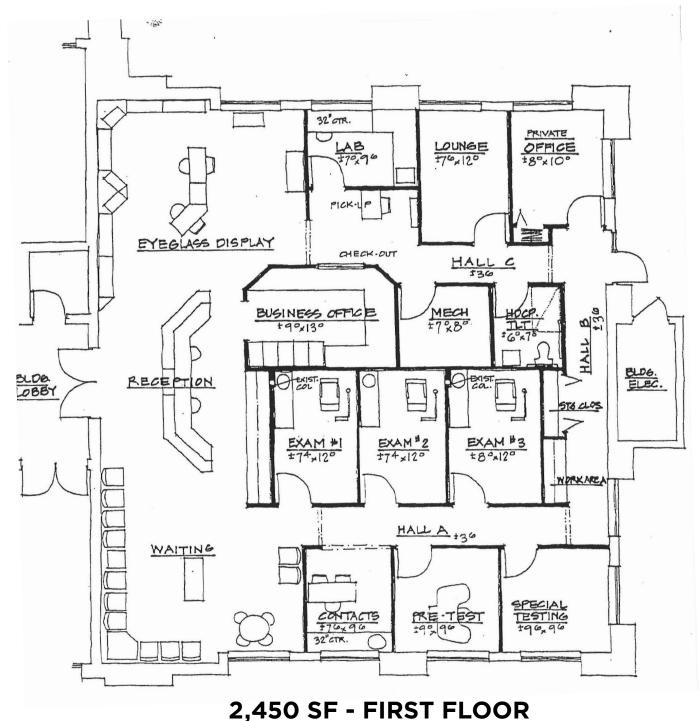

# **PROPERTY HIGHLIGHTS**

- Available Suites:
  2,450 SF 1st floor
  1,250 SF 2nd floor
- Immediately available
- Fantastic access to all of Greensburg's retail amenities
- Abundant, free parking
- Rates Starting at \$15.25/SF