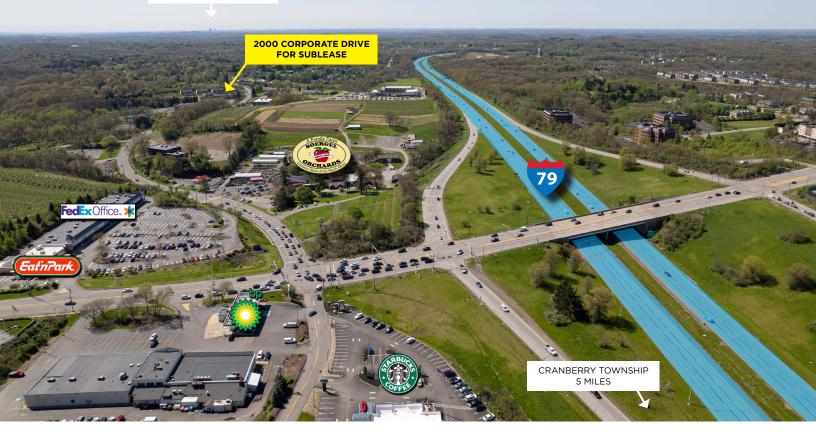

#### PROPERTY FEATURES:

- 4,838 RSF Office For Sublease
- Available immediately
- Sublease through 1/5/2029
- · Newly constructed space
- Seven (7) private offices & large conference room
- Lounge, kitchen and ample storage space
- Easy access to I-79 & 5 miles to Cranberry Township