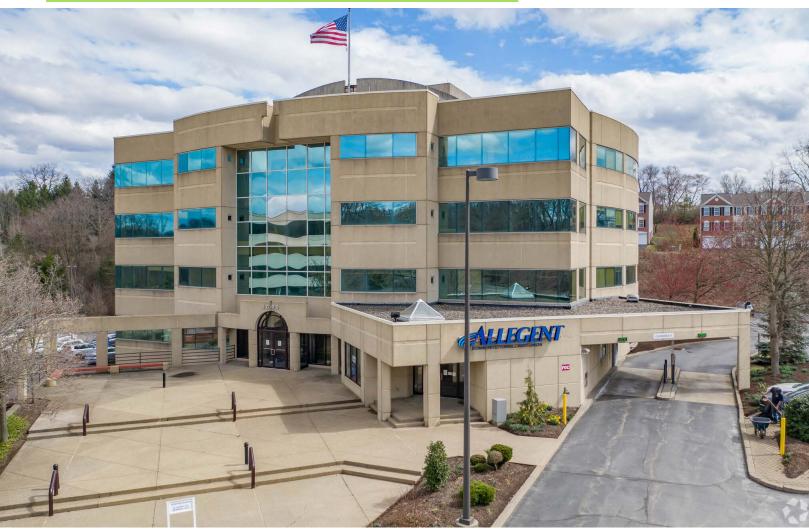

### WEXFORD OFFICE SPACE

## **FOR SUBLEASE**

2000 CORPORATE DRIVE, WEXFORD, PA 15090

#### PROPERTY FEATURES:

- 4,838 RSF Office For Sublease
- Available immediately
- Sublease through 1/5/2029
- · Newly constructed space
- Seven (7) private offices & large conference room
- Lounge, kitchen and ample storage space
- Easy access to I-79 & 5 miles to Cranberry Township