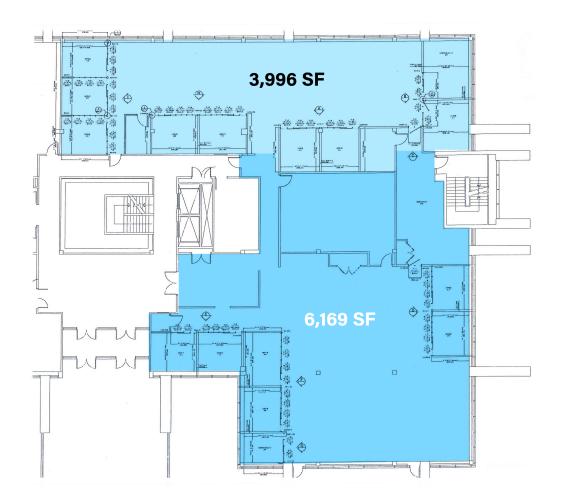

## SUBLEASE SPACE AVAILABLE

- 10,165 SF Available
- Term through June 30, 2021
- Plug and play opportunity furniture can be made available
- Within walking distance to new Amenity Center
- Willing to subdivide