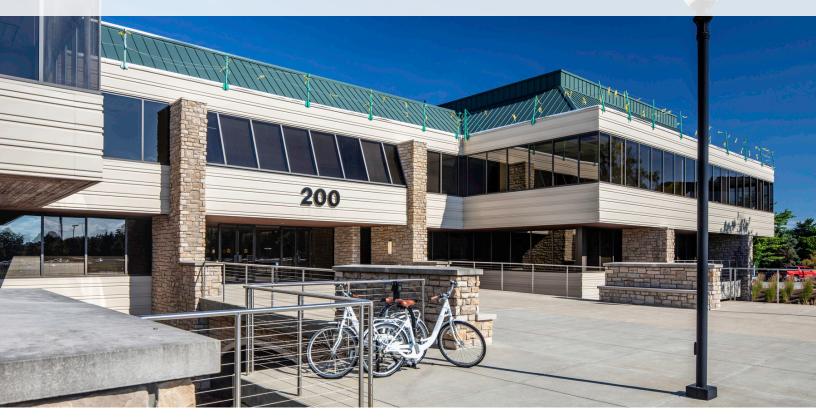

# CHERRINGTON CORPORATE CENTER

200 Corporate Center Drive, Suite 220 - Coraopolis, PA 15108

## SUBLEASE SPACE AVAILABLE

- 10,165 SF Available
- Term through June 30, 2021
- Plug and play opportunity furniture can be made available
- Within walking distance to new Amenity Center
- Willing to subdivide

# CHERRINGTON 200