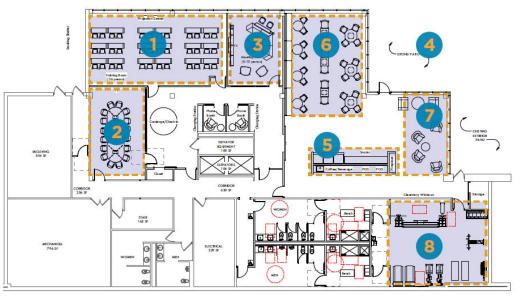

- LARGE CONFERENCE/MEETING ROOM
- 2 SMALL MEETING ROOM
- 3 BREAKOUT LOUNGE
- OUTDOOR SPACE
- 5 COFFEE BAR
- 6 CAFETERIA/KITCHEN
- 7 TENANT LOUNGE
- 8 FITNESS CENTER

CHERRINGTON

Michael Connor mconnor@HannaLWE.com