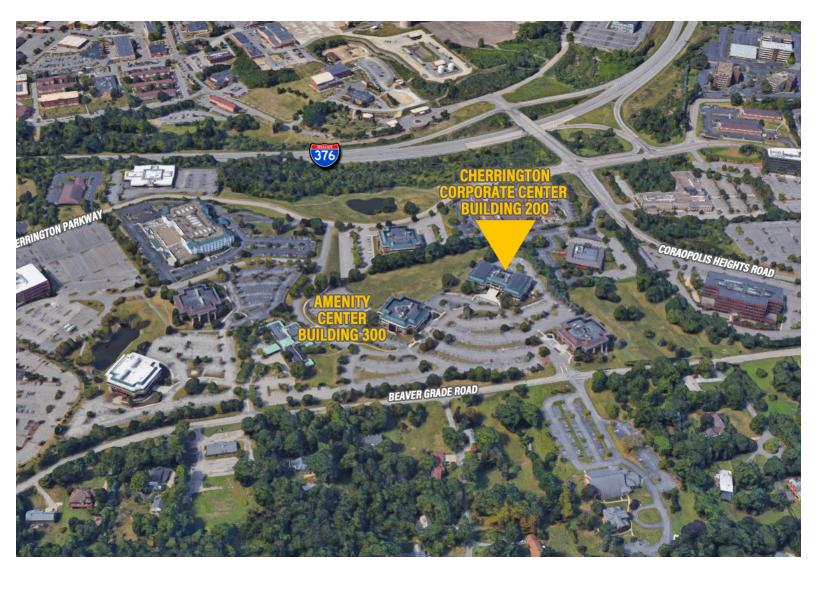

## SUBLEASE SPACE AVAILABLE

- 10,165 SF Available
- Term through June 30, 2021
- Plug and play opportunity furniture can be made available
- Within walking distance to new Amenity Center
- Willing to subdivide

# CHERRINGTON 200