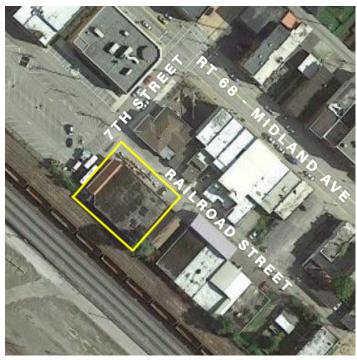

## WAREHOUSE FOR SALE OR LEASE

20 7TH STREET | MIDLAND, PA 15059 | BEAVER COUNTY

| C | n | N | T | Λ | • | т |
|---|---|---|---|---|---|---|
|   |   |   |   |   |   |   |

AJ Pantoni

ajpantoni@HannaLWE.com