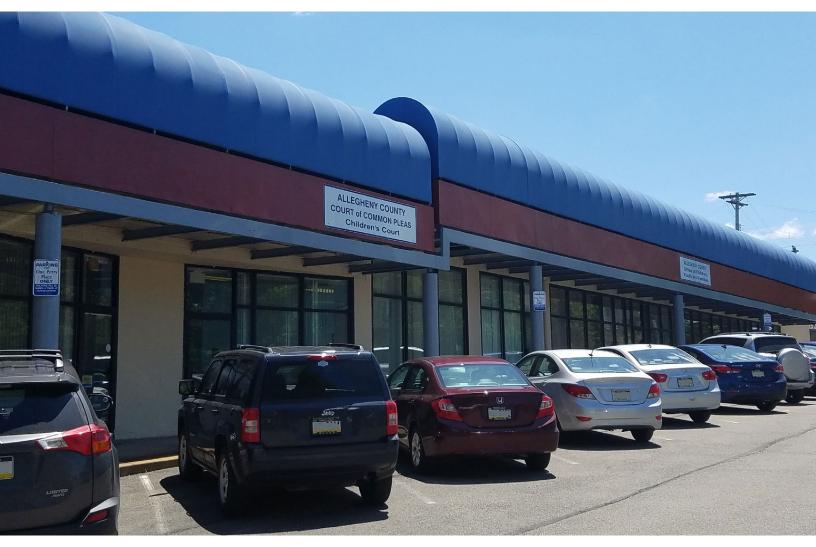

## **RETAIL FOR LEASE**

ONE PERRY PLACE, 1966 CLAYTON AVE., PITTSBURGH, PA 15214

## PROPERTY FEATURES:

- 2,604 SF Retail Space For Lease
- Located on Pittsburgh's North Side
- Great visibility with signage opportunity
- \$17.50/SF Full Service Lease
- Immediate Availbility
- 80 onsite parking spaces
- Zoned Local Neighborhood Commercial