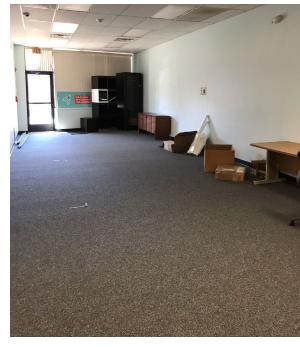

## PROPERTY FEATURES:

- 2,604 SF Retail Space For Lease
- Located on Pittsburgh's North Side
- Great visibility with signage opportunity
- \$17.50/SF Full Service Lease
- Immediate Availbility
- 80 onsite parking spaces
- Zoned Local Neighborhood Commercial