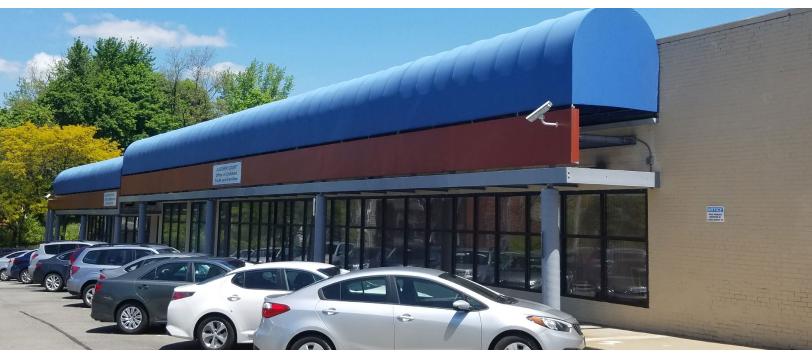

## **RETAIL FOR LEASE**

ONE PERRY PLACE, 1966 CLAYTON AVE., PITTSBURGH, PA 15214

## PROPERTY FEATURES:

- 2,604 SF Retail Space For Lease
- Located on Pittsburgh's North Side
- Great visibility with signage opportunity
- \$17.50/SF Full Service Lease
- Immediate Availbility
- 80 onsite parking spaces
- Zoned Local Neighborhood Commercial