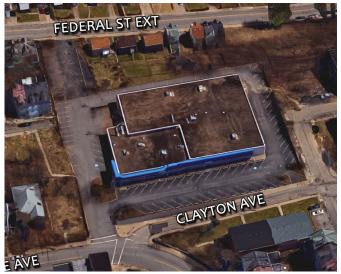

## **RETAIL FOR LEASE**

ONE PERRY PLACE, 1966 CLAYTON AVE., PITTSBURGH, PA 15214

## PROPERTY FEATURES:

- 2,604 SF Retail Space For Lease
- Located on Pittsburgh's North Side
- Great visibility with signage opportunity
- \$17.50/SF Full Service Lease
- Immediate Availbility
- 80 onsite parking spaces
- Zoned Local Neighborhood Commercial