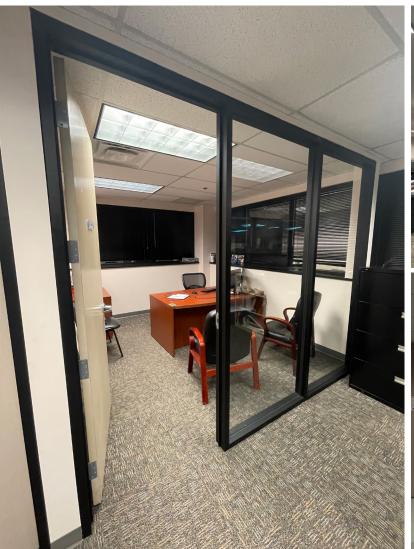

#### **PROPERTY FEATURES:**

- 18,128 SF Office For Sale or Lease
- 10,578 SF Available For Lease subdividable to 3,626 SF
- Located in RIDC West Business Park
- 1.73 acre corner lot with great visibility
- Zoned BPK Findlay Township
- 108 parking spaces: 6/1,000 SF
- Numerous options for building sub-division
- Minutes to Pittsburgh International Airport
- Well maintained building built in 1995