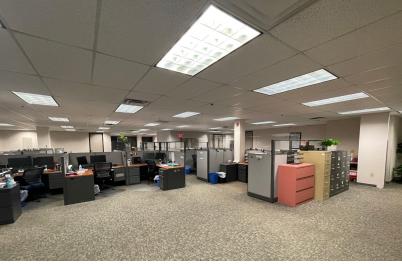

#### **PROPERTY FEATURES:**

- 18,128 SF Office For Sale or Lease
- 10,578 SF Available For Lease subdividable to 3,626 SF
- Located in RIDC West Business Park
- 1.73 acre corner lot with great visibility
- Zoned BPK Findlay Township
- 108 parking spaces: 6/1,000 SF
- Numerous options for building sub-division
- Minutes to Pittsburgh International Airport
- Well maintained building built in 1995