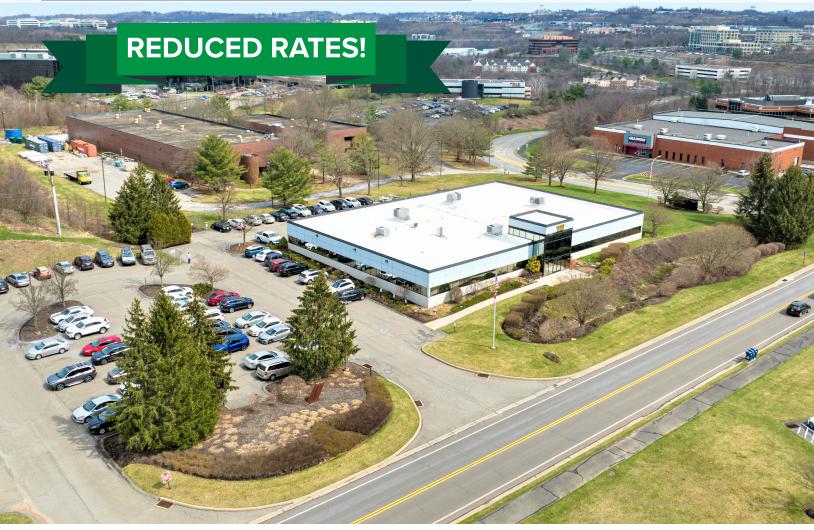

## OFFICE SPACE AVAILABLE

100 INDUSTRY DRIVE, RIDC WEST, PITTSBURGH, PA 15275

#### **PROPERTY FEATURES:**

- 18,128 SF Office For Sale or Lease
- 10,578 SF Available For Lease subdividable to 3,626 SF
- Located in RIDC West Business Park
- 1.73 acre corner lot with great visibility
- Zoned BPK Findlay Township
- 108 parking spaces: 6/1,000 SF
- Numerous options for building sub-division
- Minutes to Pittsburgh International Airport
- Well maintained building built in 1995