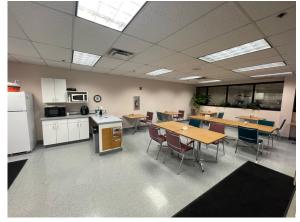

#### **PROPERTY FEATURES:**

- 18,128 SF Office For Sale or Lease
- 10,578 SF Available For Lease subdividable to 3,626 SF
- Located in RIDC West Business Park
- 1.73 acre corner lot with great visibility
- Zoned BPK Findlay Township
- 108 parking spaces: 6/1,000 SF
- Numerous options for building sub-division
- Minutes to Pittsburgh International Airport
- Well maintained building built in 1995