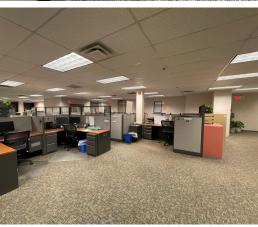

#### **PROPERTY FEATURES:**

- 18,128 SF Office For Sale or Lease
- 10,578 SF Available For Lease subdividable to 3,626 SF
- Located in RIDC West Business Park
- 1.73 acre corner lot with great visibility
- Zoned BPK Findlay Township
- 108 parking spaces: 6/1,000 SF
- Numerous options for building sub-division
- Minutes to Pittsburgh International Airport
- Well maintained building built in 1995