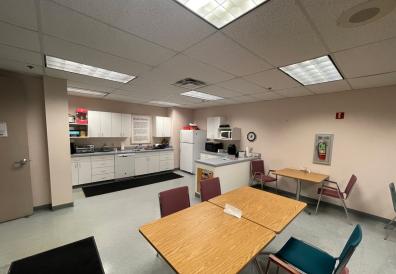

#### **PROPERTY FEATURES:**

- 18,128 SF Office For Sale or Lease
- 10,578 SF Available For Lease subdividable to 3,626 SF
- Located in RIDC West Business Park
- 1.73 acre corner lot with great visibility
- Zoned BPK Findlay Township
- 108 parking spaces: 6/1,000 SF
- Numerous options for building sub-division
- Minutes to Pittsburgh International Airport
- Well maintained building built in 1995