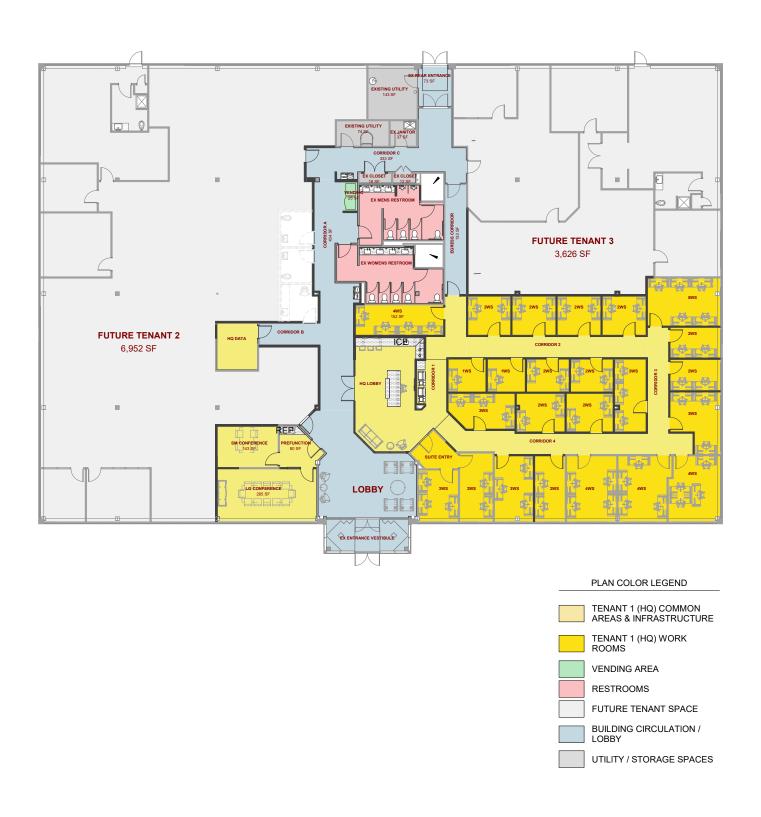

#### **PROPERTY FEATURES:**

- 18,128 SF Office For Sale or Lease
- 10,578 SF Available For Lease subdividable to 3,626 SF
- Located in RIDC West Business Park
- 1.73 acre corner lot with great visibility
- Zoned BPK Findlay Township
- 108 parking spaces: 6/1,000 SF
- Numerous options for building sub-division
- Minutes to Pittsburgh International Airport
- Well maintained building built in 1995