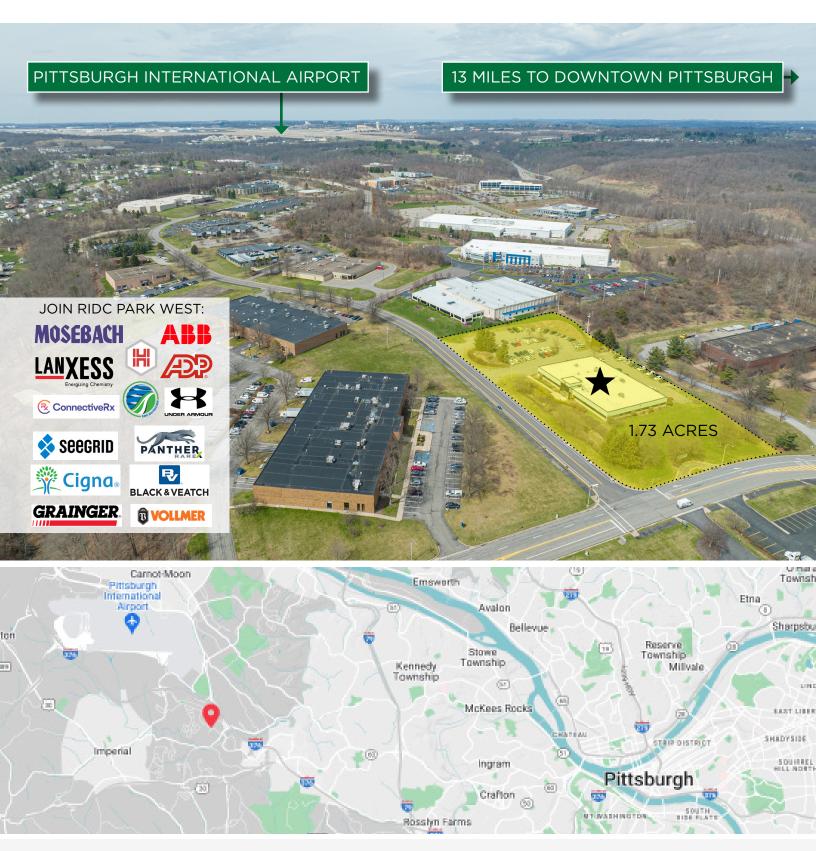

#### **PROPERTY FEATURES:**

- 18,128 SF Office For Sale or Lease
- 10,578 SF Available For Lease subdividable to 3,626 SF
- Located in RIDC West Business Park
- 1.73 acre corner lot with great visibility
- Zoned BPK Findlay Township
- 108 parking spaces: 6/1,000 SF
- Numerous options for building sub-division
- Minutes to Pittsburgh International Airport
- Well maintained building built in 1995