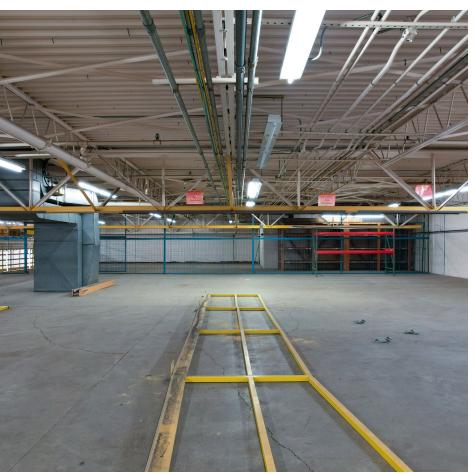

## PROPERTY FEATURES:

- Divisible Industrial Flex Space For Lease
  - 17,000 ± SF of Industrial Space
  - 6,000 ± SF of Office Space
- Located in Thorn Hill Industrial Park
- 190 parking spaces
- Potential exterior signage
- On-Site Data Center for all tenants' use
- 3 Phase 480 / 277 4000 amps power & back-up generator
- Sprinklered (Wet System)
- Common area lunch/break room with outdoor seating

# **181 THORN HILL**

THORN HILL INDUSTRIAL PARK, WARRENDALE, PA 15086

| Zoning                       | PIP-(Planned Industrial Park)                                   |
|------------------------------|-----------------------------------------------------------------|
| Building Area                | <b>74,000 SF Total</b> 17,000 ± SF Industrial 6,000 ± SF Office |
| Crane                        | One (1) 7 ½ ton                                                 |
| Floor                        | 6 inches                                                        |
| HVAC                         | Fully conditioned office and heated warehouse                   |
| Electric                     | 3 Phase 480 / 277 4000 amps<br>power & back-up generator        |
| Warehouse<br>Ceiling Heights | 20'6"                                                           |
| Dock Doors                   | One (1) external dock doors<br>One (1) internal dock door       |
| Drive in Doors               | One (1) drive in door                                           |
| Sprinklers                   | Ordinary hazard wet system                                      |
| Parking                      | 190 spaces                                                      |
| Lease Price                  | Office: \$15.00/FS<br>Warehouse: \$9.00 NNN + utilities         |