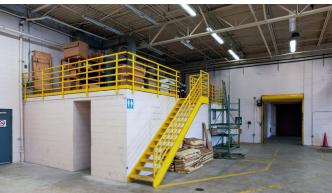

## PROPERTY FEATURES:

- Divisible Industrial Flex Space For Lease
  - 17,000 ± SF of Industrial Space
  - 6,000 ± SF of Office Space
- Located in Thorn Hill Industrial Park
- 190 parking spaces
- Potential exterior signage
- On-Site Data Center for all tenants' use
- 3 Phase 480 / 277 4000 amps power & back-up generator
- Sprinklered (Wet System)
- Common area lunch/break room with outdoor seating

# **181 THORN HILL**

THORN HILL INDUSTRIAL PARK, WARRENDALE, PA 15086

| Zoning                       | PIP-(Planned Industrial Park)                                   |
|------------------------------|-----------------------------------------------------------------|
| Building Area                | <b>74,000 SF Total</b> 17,000 ± SF Industrial 6,000 ± SF Office |
| Crane                        | One (1) 7 ½ ton                                                 |
| Floor                        | 6 inches                                                        |
| HVAC                         | Fully conditioned office and heated warehouse                   |
| Electric                     | 3 Phase 480 / 277 4000 amps<br>power & back-up generator        |
| Warehouse<br>Ceiling Heights | 20'6"                                                           |
| Dock Doors                   | One (1) external dock doors<br>One (1) internal dock door       |
| Drive in Doors               | One (1) drive in door                                           |
| Sprinklers                   | Ordinary hazard wet system                                      |
| Parking                      | 190 spaces                                                      |
| Lease Price                  | Office: \$15.00/FS<br>Warehouse: \$9.00 NNN + utilities         |