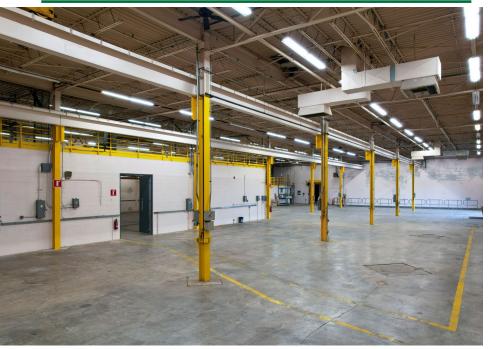

## PROPERTY FEATURES:

- Divisible Industrial Flex Space For Lease
  - 17,000 ± SF of Industrial Space
  - 6,000 ± SF of Office Space
- Located in Thorn Hill Industrial Park
- 190 parking spaces
- Potential exterior signage
- On-Site Data Center for all tenants' use
- 3 Phase 480 / 277 4000 amps power & back-up generator
- Sprinklered (Wet System)
- Common area lunch/break room with outdoor seating

# **181 THORN HILL**

THORN HILL INDUSTRIAL PARK, WARRENDALE, PA 15086

| Zoning                       | PIP-(Planned Industrial Park)                                   |
|------------------------------|-----------------------------------------------------------------|
| Building Area                | <b>74,000 SF Total</b> 17,000 ± SF Industrial 6,000 ± SF Office |
| Crane                        | One (1) 7 ½ ton                                                 |
| Floor                        | 6 inches                                                        |
| HVAC                         | Fully conditioned office and heated warehouse                   |
| Electric                     | 3 Phase 480 / 277 4000 amps<br>power & back-up generator        |
| Warehouse<br>Ceiling Heights | 20'6"                                                           |
| Dock Doors                   | One (1) external dock doors<br>One (1) internal dock door       |
| Drive in Doors               | One (1) drive in door                                           |
| Sprinklers                   | Ordinary hazard wet system                                      |
| Parking                      | 190 spaces                                                      |
| Lease Price                  | Office: \$15.00/FS<br>Warehouse: \$9.00 NNN + utilities         |