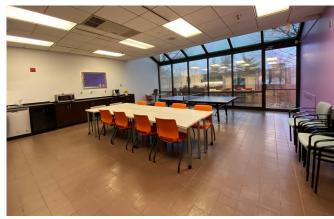

## PROPERTY FEATURES:

- Divisible Industrial Flex Space For Lease
  - 17,000 ± SF of Industrial Space
  - 6,000 ± SF of Office Space
- Located in Thorn Hill Industrial Park
- 190 parking spaces
- Potential exterior signage
- On-Site Data Center for all tenants' use
- 3 Phase 480 / 277 4000 amps power & back-up generator
- Sprinklered (Wet System)
- Common area lunch/break room with outdoor seating