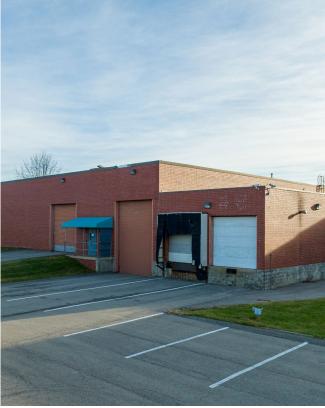

## PROPERTY FEATURES:

- Divisible Industrial Flex Space For Lease
  - 17,000 ± SF of Industrial Space
  - 6,000 ± SF of Office Space
- Located in Thorn Hill Industrial Park
- 190 parking spaces
- Potential exterior signage
- On-Site Data Center for all tenants' use
- 3 Phase 480 / 277 4000 amps power & back-up generator
- Sprinklered (Wet System)
- Common area lunch/break room with outdoor seating

# **181 THORN HILL**

THORN HILL INDUSTRIAL PARK, WARRENDALE, PA 15086

| Zoning                       | PIP-(Planned Industrial Park)                                   |
|------------------------------|-----------------------------------------------------------------|
| Building Area                | <b>74,000 SF Total</b> 17,000 ± SF Industrial 6,000 ± SF Office |
| Crane                        | One (1) 7 ½ ton                                                 |
| Floor                        | 6 inches                                                        |
| HVAC                         | Fully conditioned office and heated warehouse                   |
| Electric                     | 3 Phase 480 / 277 4000 amps<br>power & back-up generator        |
| Warehouse<br>Ceiling Heights | 20'6"                                                           |
| Dock Doors                   | One (1) external dock doors<br>One (1) internal dock door       |
| Drive in Doors               | One (1) drive in door                                           |
| Sprinklers                   | Ordinary hazard wet system                                      |
| Parking                      | 190 spaces                                                      |
| Lease Price                  | Office: \$15.00/FS<br>Warehouse: \$9.00 NNN + utilities         |