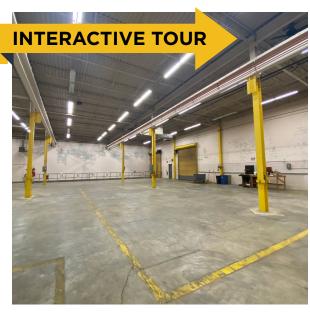

## PROPERTY FEATURES:

- Divisible Industrial Flex Space For Lease
  - 17,000 ± SF of Industrial Space
  - 6,000 ± SF of Office Space
- Located in Thorn Hill Industrial Park
- 190 parking spaces
- Potential exterior signage
- On-Site Data Center for all tenants' use
- 3 Phase 480 / 277 4000 amps power & back-up generator
- Sprinklered (Wet System)
- Common area lunch/break room with outdoor seating

# **181 THORN HILL**

THORN HILL INDUSTRIAL PARK, WARRENDALE, PA 15086

| Zoning                       | PIP-(Planned Industrial Park)                                   |
|------------------------------|-----------------------------------------------------------------|
| Building Area                | <b>74,000 SF Total</b> 17,000 ± SF Industrial 6,000 ± SF Office |
| Crane                        | One (1) 7 ½ ton                                                 |
| Floor                        | 6 inches                                                        |
| HVAC                         | Fully conditioned office and heated warehouse                   |
| Electric                     | 3 Phase 480 / 277 4000 amps<br>power & back-up generator        |
| Warehouse<br>Ceiling Heights | 20'6"                                                           |
| Dock Doors                   | One (1) external dock doors<br>One (1) internal dock door       |
| Drive in Doors               | One (1) drive in door                                           |
| Sprinklers                   | Ordinary hazard wet system                                      |
| Parking                      | 190 spaces                                                      |
| Lease Price                  | Office: \$15.00/FS<br>Warehouse: \$9.00 NNN + utilities         |