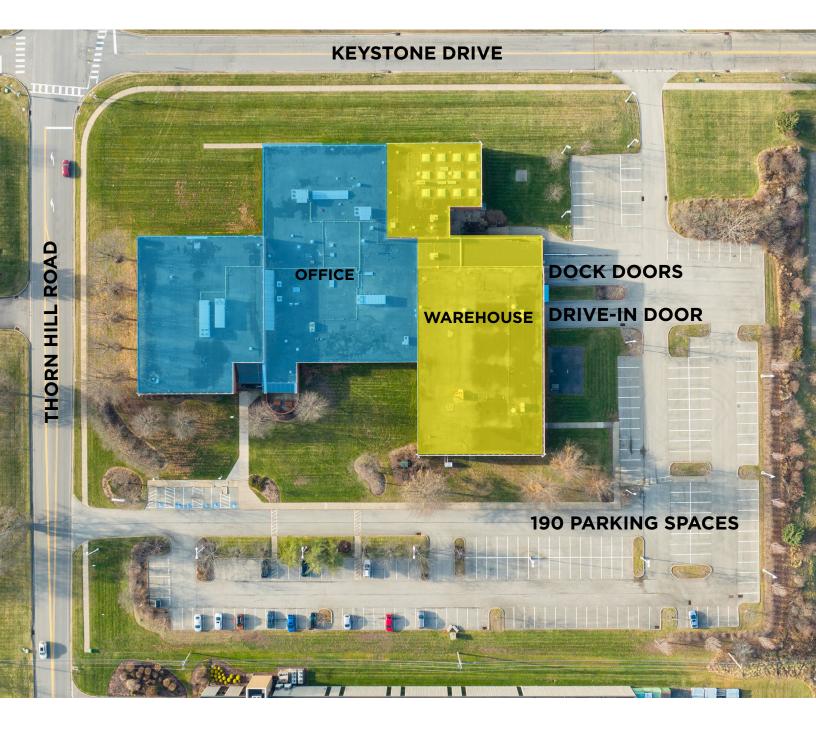

## PROPERTY FEATURES:

- Divisible Industrial Flex Space For Lease
  - 17,000 ± SF of Industrial Space
  - 6,000 ± SF of Office Space
- Located in Thorn Hill Industrial Park
- 190 parking spaces
- Potential exterior signage
- On-Site Data Center for all tenants' use
- 3 Phase 480 / 277 4000 amps power & back-up generator
- Sprinklered (Wet System)
- Common area lunch/break room with outdoor seating

# **181 THORN HILL**

THORN HILL INDUSTRIAL PARK, WARRENDALE, PA 15086

| Zoning                       | PIP-(Planned Industrial Park)                                   |
|------------------------------|-----------------------------------------------------------------|
| Building Area                | <b>74,000 SF Total</b> 17,000 ± SF Industrial 6,000 ± SF Office |
| Crane                        | One (1) 7 ½ ton                                                 |
| Floor                        | 6 inches                                                        |
| HVAC                         | Fully conditioned office and heated warehouse                   |
| Electric                     | 3 Phase 480 / 277 4000 amps<br>power & back-up generator        |
| Warehouse<br>Ceiling Heights | 20'6"                                                           |
| Dock Doors                   | One (1) external dock doors<br>One (1) internal dock door       |
| Drive in Doors               | One (1) drive in door                                           |
| Sprinklers                   | Ordinary hazard wet system                                      |
| Parking                      | 190 spaces                                                      |
| Lease Price                  | Office: \$15.00/FS<br>Warehouse: \$9.00 NNN + utilities         |