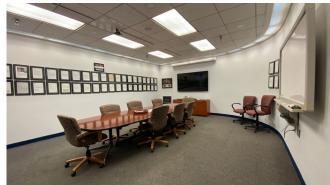

## PROPERTY FEATURES:

- Divisible Industrial Flex Space For Lease
  - 17,000 ± SF of Industrial Space
  - 6,000 ± SF of Office Space
- Located in Thorn Hill Industrial Park
- 190 parking spaces
- Potential exterior signage
- On-Site Data Center for all tenants' use
- 3 Phase 480 / 277 4000 amps power & back-up generator
- Sprinklered (Wet System)
- Common area lunch/break room with outdoor seating