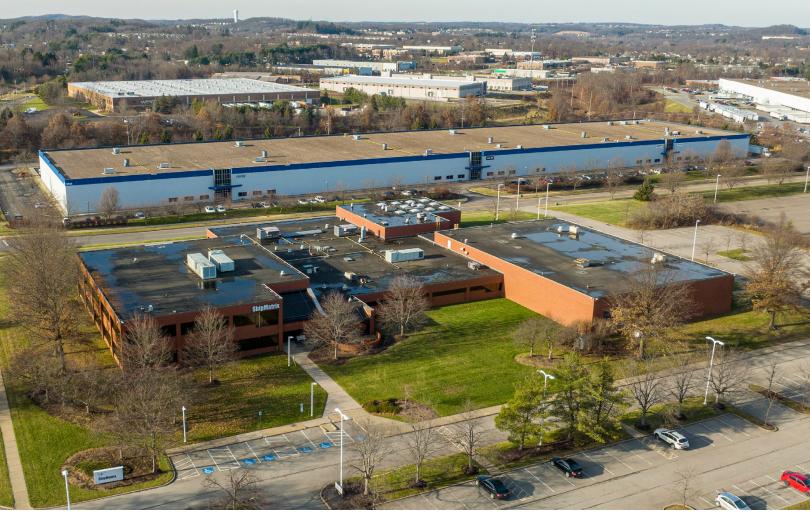

# INDUSTRIAL SPACE AVAILABLE

181 THORN HILL DRIVE, WARRENDALE, PA 15086

## PROPERTY FEATURES:

- Divisible Industrial Flex Space For Lease
  - 17,000 ± SF of Industrial Space
  - 6,000 ± SF of Office Space
- Located in Thorn Hill Industrial Park
- 190 parking spaces
- Potential exterior signage
- On-Site Data Center for all tenants' use
- 3 Phase 480 / 277 4000 amps power & back-up generator
- Sprinklered (Wet System)
- Common area lunch/break room with outdoor seating

# **181 THORN HILL**

THORN HILL INDUSTRIAL PARK, WARRENDALE, PA 15086

| Zoning                       | PIP-(Planned Industrial Park)                                   |
|------------------------------|-----------------------------------------------------------------|
| Building Area                | <b>74,000 SF Total</b> 17,000 ± SF Industrial 6,000 ± SF Office |
| Crane                        | One (1) 7 ½ ton                                                 |
| Floor                        | 6 inches                                                        |
| HVAC                         | Fully conditioned office and heated warehouse                   |
| Electric                     | 3 Phase 480 / 277 4000 amps<br>power & back-up generator        |
| Warehouse<br>Ceiling Heights | 20'6"                                                           |
| Dock Doors                   | One (1) external dock doors<br>One (1) internal dock door       |
| Drive in Doors               | One (1) drive in door                                           |
| Sprinklers                   | Ordinary hazard wet system                                      |
| Parking                      | 190 spaces                                                      |
| Lease Price                  | Office: \$15.00/FS<br>Warehouse: \$9.00 NNN + utilities         |