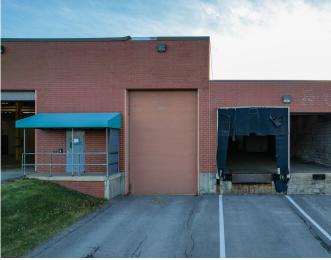

ed office and heated warehouse                   |
| Electric                     | 3 Phase 480 / 277 4000 amps<br>power & back-up generator        |
| Warehouse<br>Ceiling Heights | 20'6"                                                           |
| Dock Doors                   | One (1) external dock doors<br>One (1) internal dock door       |
| Drive in Doors               | One (1) drive in door                                           |
| Sprinklers                   | Ordinary hazard wet system                                      |
| Parking                      | 190 spaces                                                      |
| Lease Price                  | Office: \$15.00/FS<br>Warehouse: \$9.00 NNN + utilities         |









**AJ PANTONI** 

ajpantoni@hannalwe.com













MICHAEL CONNOR, SIOR mconnor@hannalwe.com 412 261 2200

**AJ PANTONI** ajpantoni@hannalwe.com

## HANNA LANGHOLZ WILSON ELLIS

ONE PPG PLACE, SUITE 1640 PITTSBURGH, PA 15222

All information furnished regarding property for sale, rental or financing is from sources deemed reliable. No representation is made as to the accuracy thereof, and it is submitted subject to errors, omissions, change of price, rental, or other conditions, prior sale lease, financing or withdrawal without notice. Hanna Langholz Wilson Ellis will make no representation, and assume no obligation, regarding the presence or absence of toxic or hazardous waste or substances or other undesirable material on or about the property.



## **GREAT ACCESS TO CRANBERRY, ROUTE 19, I-79 & I-76 PA TURNPIKE**

CLICK HERE FOR A