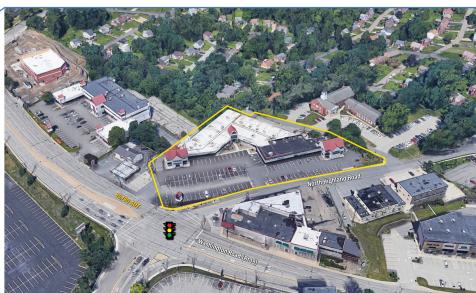

## 1775 NORTH HIGHLAND ROAD | PITTSBURGH, PA 15241

**JAMES YARISH** 

jyarish@HannaLWE.com 412.261.2200

| AVAILABLE SF   | 10,000+ SF - Subdividable                                                                                                                                                                                            |
|----------------|----------------------------------------------------------------------------------------------------------------------------------------------------------------------------------------------------------------------|
| TRAFFIC COUNTS | 36,190 ADT along Washington Road (Route 19)                                                                                                                                                                          |
| COMMENTS       | <ul> <li>Strong signage and branding opportunity</li> <li>Located in the heart of the South Hills retail market, adjacent to the South Hills Village Mall</li> <li>Strong demographics and traffic counts</li> </ul> |