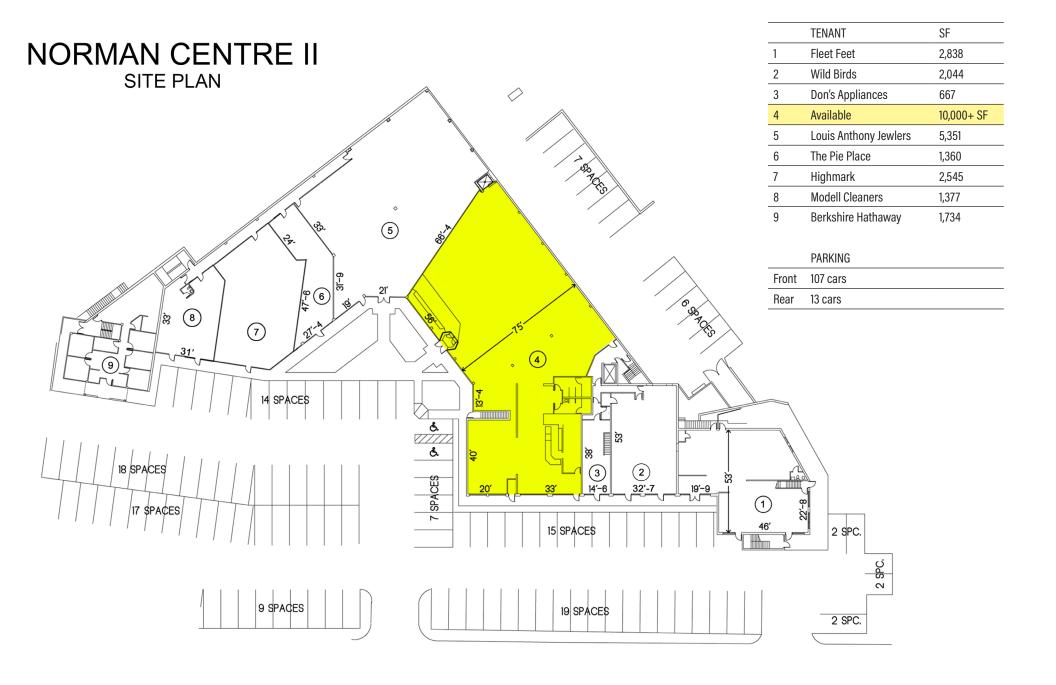

## 1775 NORTH HIGHLAND ROAD | PITTSBURGH, PA 15241

**JAMES YARISH** 

jyarish@HannaLWE.com 412.261.2200

| AVAILABLE SF   | 10,000+ SF - Subdividable                                                                                                                                                                                            |
|----------------|----------------------------------------------------------------------------------------------------------------------------------------------------------------------------------------------------------------------|
| TRAFFIC COUNTS | 36,190 ADT along Washington Road (Route 19)                                                                                                                                                                          |
| COMMENTS       | <ul> <li>Strong signage and branding opportunity</li> <li>Located in the heart of the South Hills retail market, adjacent to the South Hills Village Mall</li> <li>Strong demographics and traffic counts</li> </ul> |