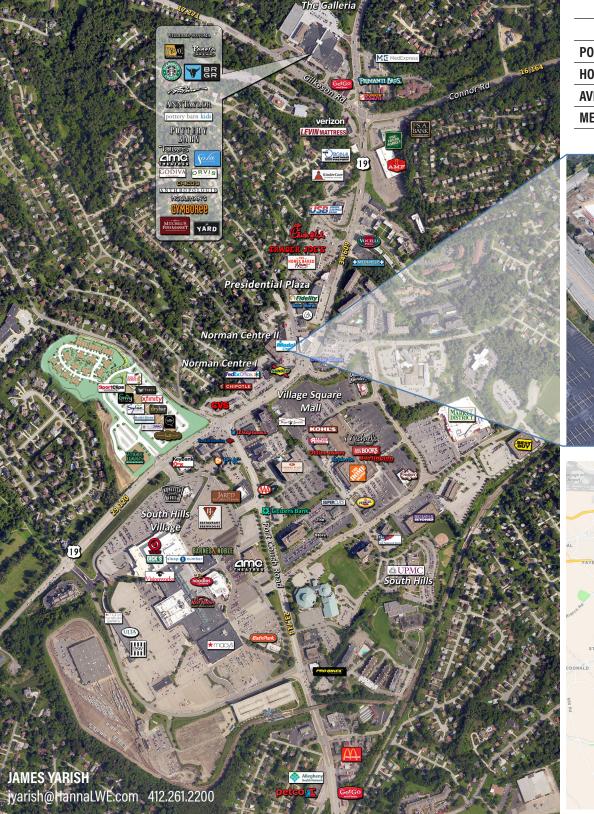

## 1775 NORTH HIGHLAND ROAD | PITTSBURGH, PA 15241

**JAMES YARISH** 

jyarish@HannaLWE.com 412.261.2200

| AVAILABLE SF   | 10,000+ SF - Subdividable                                                                                                                                                                                            |
|----------------|----------------------------------------------------------------------------------------------------------------------------------------------------------------------------------------------------------------------|
| TRAFFIC COUNTS | 36,190 ADT along Washington Road (Route 19)                                                                                                                                                                          |
| COMMENTS       | <ul> <li>Strong signage and branding opportunity</li> <li>Located in the heart of the South Hills retail market, adjacent to the South Hills Village Mall</li> <li>Strong demographics and traffic counts</li> </ul> |