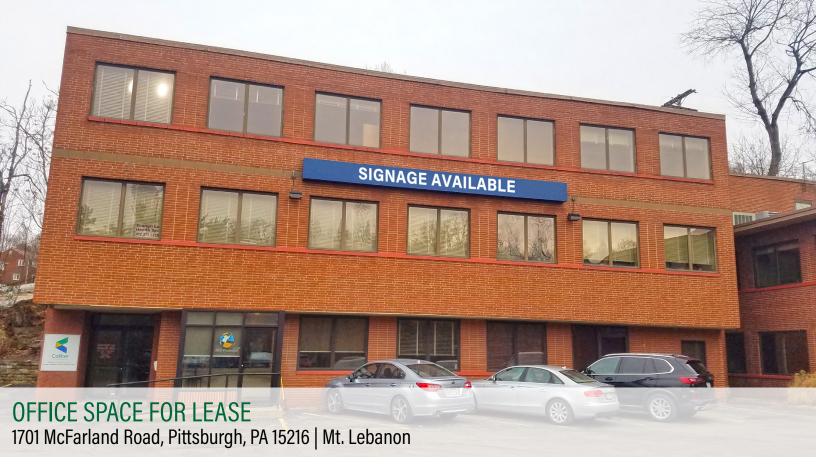

- One space left!
- 2,064 SF available on the First Floor
- \$20.00/SF Full Service
- Excellent corner location with free parking
- Owner occupied property, all maintenance and utilities included

- Efficient upgraded first floor office space
- Built-in reception desk, large glass conference room and
- 3-4 private offices, ADA restroom, kitchenette
- Prominent signage opportunities on both building and monument at corner.