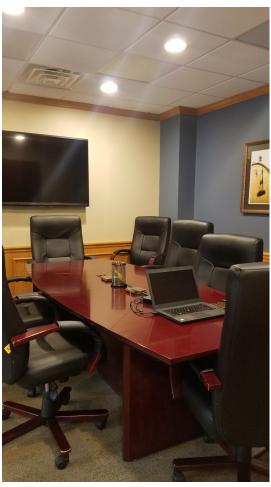

- One space left!
- 2,064 SF available on the First Floor
- \$20.00/SF Full Service
- Excellent corner location with free parking
- Owner occupied property, all maintenance and utilities included

- Efficient upgraded first floor office space
- Built-in reception desk, large glass conference room and
- 3-4 private offices, ADA restroom, kitchenette
- Prominent signage opportunities on both building and monument at corner.