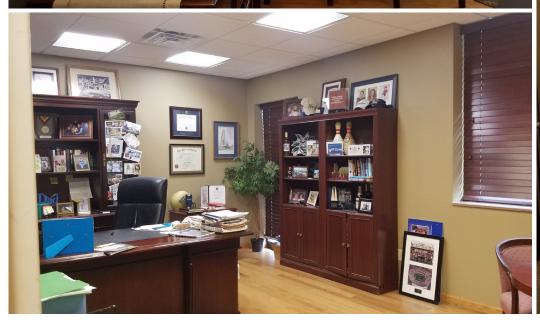

- One space left!
- 2,064 SF available on the First Floor
- \$20.00/SF Full Service
- Excellent corner location with free parking
- Owner occupied property, all maintenance and utilities included

- Efficient upgraded first floor office space
- Built-in reception desk, large glass conference room and
- 3-4 private offices, ADA restroom, kitchenette
- Prominent signage opportunities on both building and monument at corner.