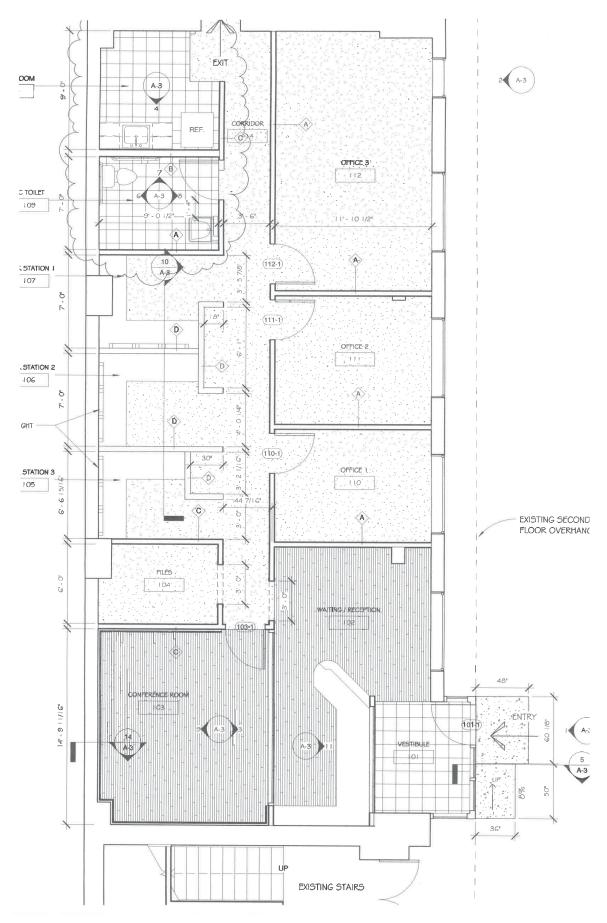

- One space left!
- 2,064 SF available on the First Floor
- \$20.00/SF Full Service
- Excellent corner location with free parking
- Owner occupied property, all maintenance and utilities included

- Efficient upgraded first floor office space
- Built-in reception desk, large glass conference room and
- 3-4 private offices, ADA restroom, kitchenette
- Prominent signage opportunities on both building and monument at corner.