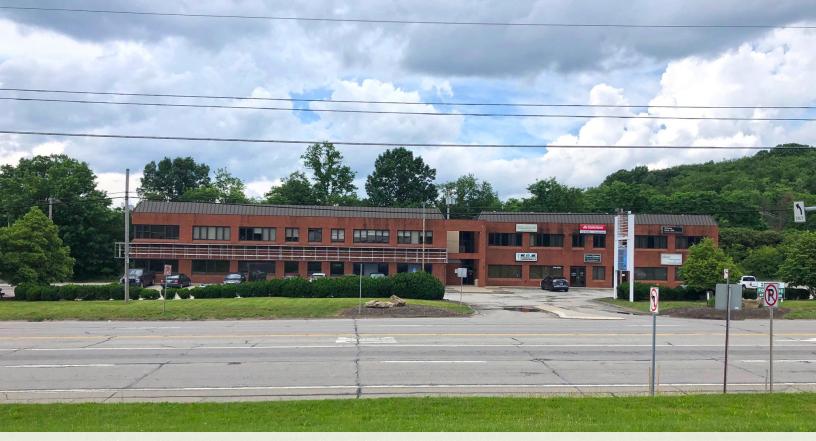

## OFFICE / RETAIL FOR LEASE 1659 ROUTE 228 (FRANKLIN RD @ RT 228), CRANBERRY TWP, PA 16066

- 4,000 SF Subdividable to 1,500 SF
- Terrific visibility along Route 228
- One of the best corners in Cranberry
  Township
- Retail and office space
- Close to Cranberry Woods Office Park
- \$32.00 per SF NNN