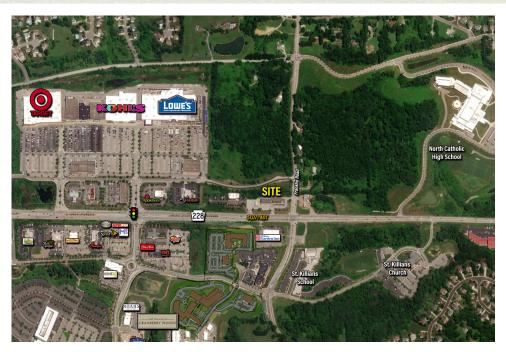

## OFFICE / RETAIL FOR LEASE 1659 ROUTE 228 (FRANKLIN RD @ RT 228), CRANBERRY TWP, PA 16066

- 4,000 SF Subdividable to 1,500 SF
- Terrific visibility along Route 228
- One of the best corners in Cranberry
  Township
- Retail and office space
- Close to Cranberry Woods Office Park
- \$32.00 per SF NNN