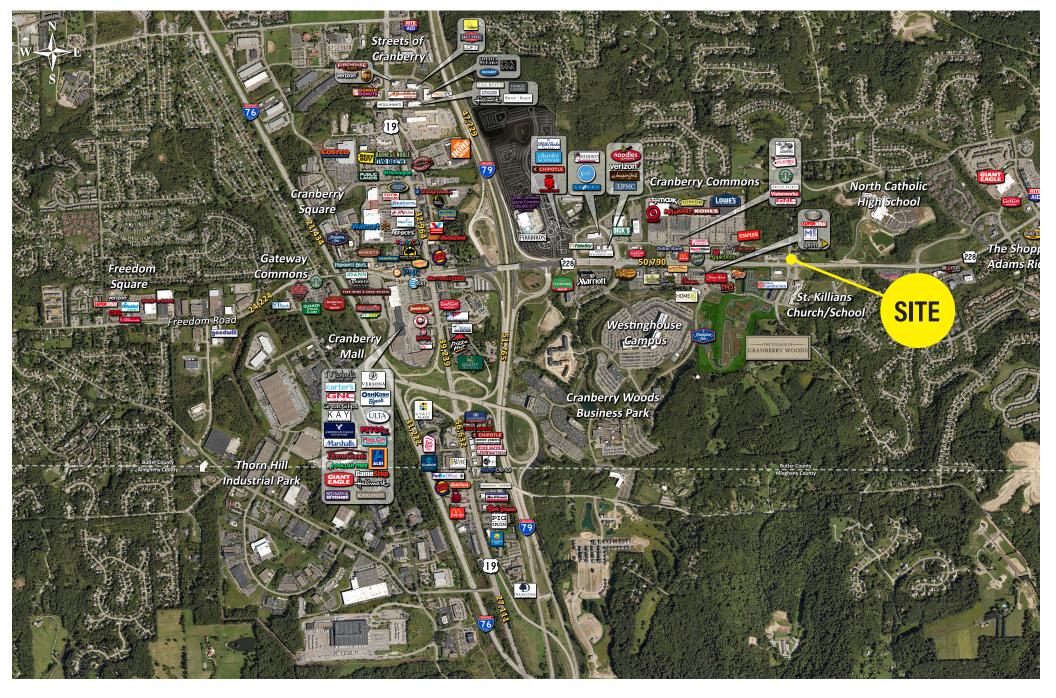

## OFFICE / RETAIL FOR LEASE 1659 ROUTE 228 (FRANKLIN RD @ RT 228), CRANBERRY TWP, PA 16066

- 4,000 SF Subdividable to 1,500 SF
- Terrific visibility along Route 228
- One of the best corners in Cranberry
  Township
- Retail and office space
- Close to Cranberry Woods Office Park
- \$32.00 per SF NNN