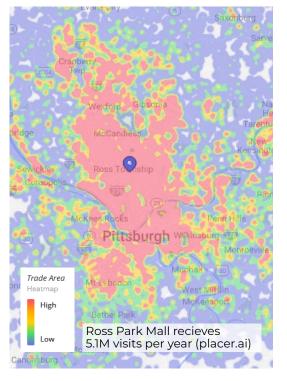

#### ROSS PARK MALL OUTPARCEL FOR SALE OR LEASE 100 CHERYL DRIVE, PITTSBURGH, PA 15237

|                                                | 😑 3 Mile | 🔴 5 Mile                        | 🗧 7 Mile |  |
|------------------------------------------------|----------|---------------------------------|----------|--|
| Overview                                       |          |                                 |          |  |
| Population                                     | 71,862   | 170,268                         | 343,300  |  |
| Pop density (per sq mile)                      | 2,524    | 2,160                           | 2,284    |  |
| Area (sq mi) - based on<br>Census Block Groups | 28.47    | 78.84                           | 150.28   |  |
|                                                |          | All data sourced from placer.ai |          |  |