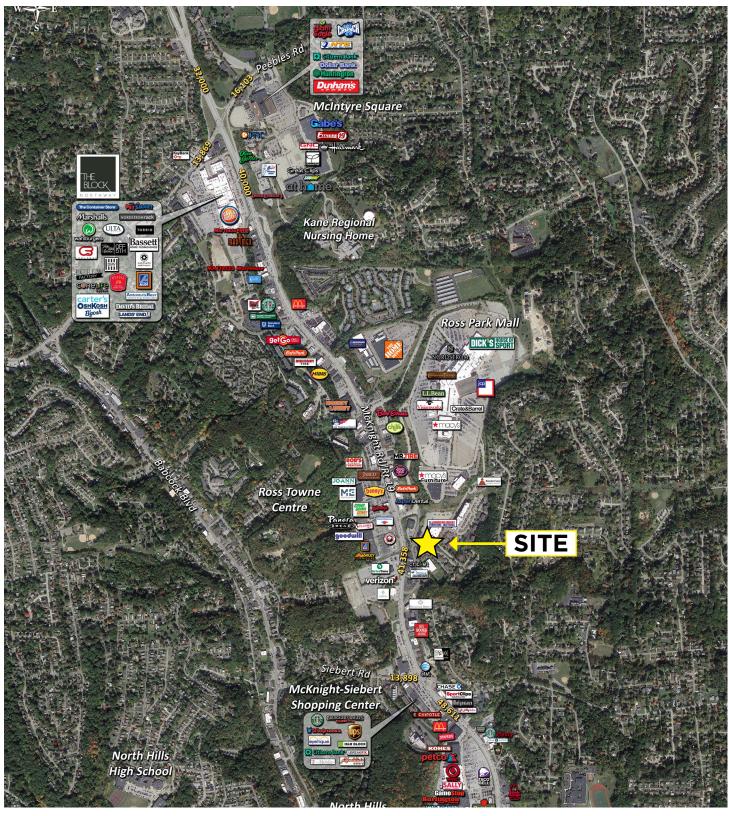

### ROSS PARK MALL OUTPARCEL FOR SALE OR LEASE 100 CHERYL DRIVE, PITTSBURGH, PA 15237 MEMBER OF CHAINLINKS RETAIL ADVISORS

| SITE     | Existing 550 SF former bank building on<br>0.488 acres<br>Four lane drive-thru with 1,200 SF canopy |  |  |
|----------|-----------------------------------------------------------------------------------------------------|--|--|
| RENT     | \$40k/year                                                                                          |  |  |
| SALE     | \$400,000                                                                                           |  |  |
| DELIVERY | Immediate                                                                                           |  |  |
| ZONING   | C-1 Regional Commercial District and TD-1<br>Overlay District<br>(McKnight Road Transportation)     |  |  |
| FRONTAGE | 246' on Cheryl Drive                                                                                |  |  |
|          |                                                                                                     |  |  |

Ross Park Mall is Western Pennsylvania's premier shopping mall with 1.237M SF and anchored by Macy's, Nordstrom, Crate & Barrel, Dick's House of Sport and LL Bean