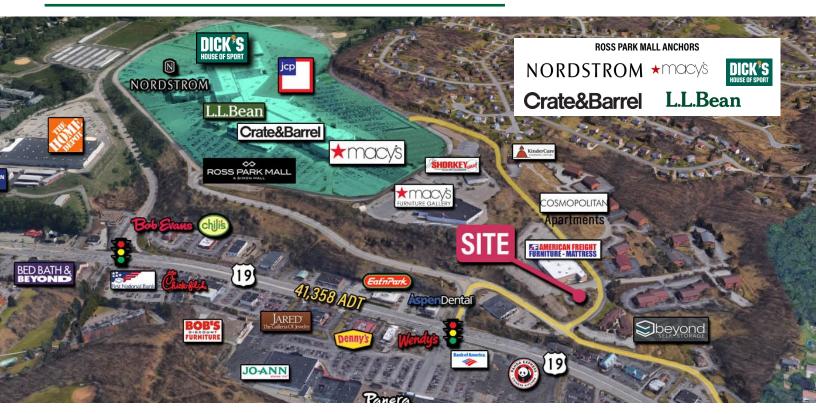

Ross Park Mall is Western Pennsylvania's premier shopping mall with 1.237M SF and anchored by Macy's, Nordstrom, Crate & Barrel, Dick's House of Sport and LL Bean

#### Pittsburgh's style destination of choice, Ross Park Mall attracts sophisticated, style-conscious shoppers with its accessibility, exclusive selection of luxury brands and delicious eateries.

The center features a distinctively strong mix of retailers that include Nordstrom, Dick's House of Sport, Crate & Barrel, Pottery Barn, Restoration Hardware and Williams-Sonoma.