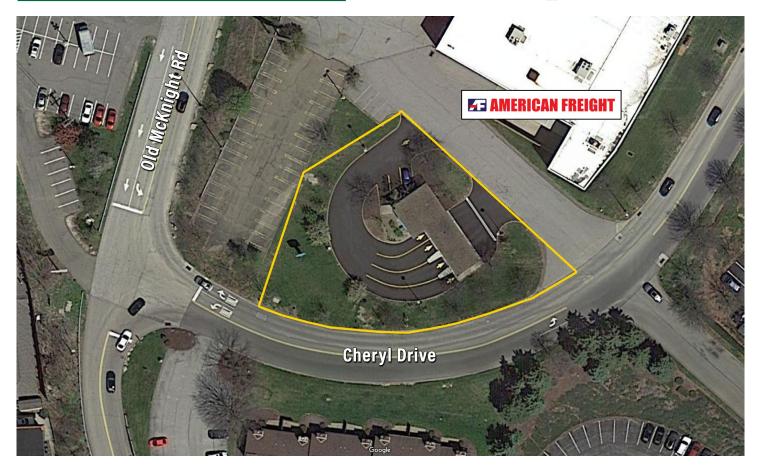

### ROSS PARK MALL OUTPARCEL FOR SALE OR LEASE 100 CHERYL DRIVE, PITTSBURGH, PA 15237 MEMBER OF CHAINLINKS RETAIL ADVISORS

| SITE     | Existing 550 SF former bank building on<br>0.488 acres<br>Four lane drive-thru with 1,200 SF canopy |  |  |
|----------|-----------------------------------------------------------------------------------------------------|--|--|
| RENT     | \$40k/year                                                                                          |  |  |
| SALE     | \$400,000                                                                                           |  |  |
| DELIVERY | Immediate                                                                                           |  |  |
| ZONING   | C-1 Regional Commercial District and TD-1<br>Overlay District<br>(McKnight Road Transportation)     |  |  |
| FRONTAGE | 246' on Cheryl Drive                                                                                |  |  |
|          |                                                                                                     |  |  |

#### ROSS PARK MALL OUTPARCEL FOR SALE OR LEASE 100 CHERYL DRIVE, PITTSBURGH, PA 15237