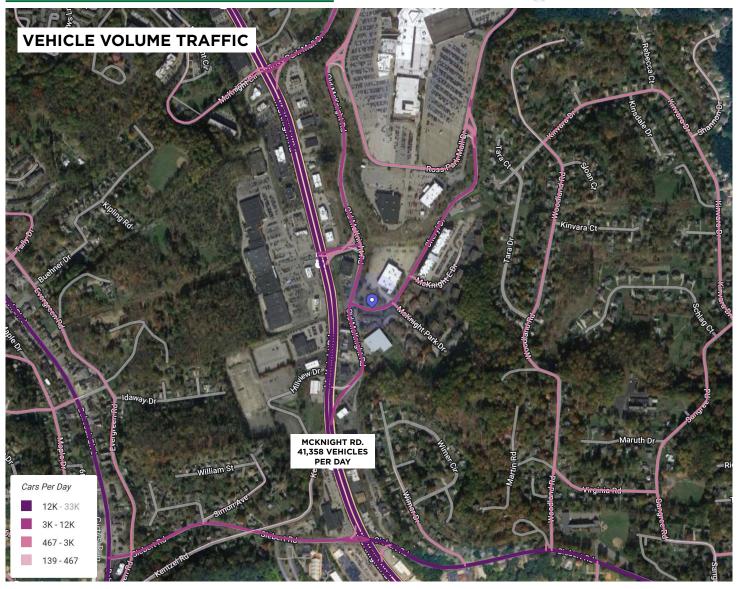

### ROSS PARK MALL OUTPARCEL FOR SALE OR LEASE 100 CHERYL DRIVE, PITTSBURGH, PA 15237 MEMBER OF CHAINLINKS RETAIL ADVISORS

| SITE     | Existing 550 SF former bank building on<br>0.488 acres<br>Four lane drive-thru with 1,200 SF canopy |  |  |
|----------|-----------------------------------------------------------------------------------------------------|--|--|
| RENT     | \$40k/year                                                                                          |  |  |
| SALE     | \$400,000                                                                                           |  |  |
| DELIVERY | Immediate                                                                                           |  |  |
| ZONING   | C-1 Regional Commercial District and TD-1<br>Overlay District<br>(McKnight Road Transportation)     |  |  |
| FRONTAGE | 246' on Cheryl Drive                                                                                |  |  |
|          |                                                                                                     |  |  |