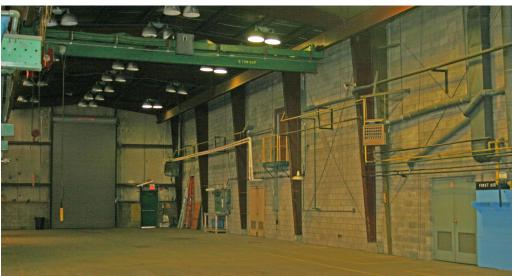

## INDUSTRIAL BUILDING FOR LEASE

| Building SF           | 19,357 SF                                                       |
|-----------------------|-----------------------------------------------------------------|
| Total Available       | 8,519 SF - First Floor<br>2,240 SF Office<br>6,279 SF Warehouse |
| Land Area             | 1.47 acres                                                      |
| Clear Ceiling Heights | 24' - 26'                                                       |
| Crane                 | 5 ton, 19' under hook                                           |
| Loading               | One (1) 20' x 12' Drive In Door                                 |
| Power                 | One 3 phase 480V Feed<br>One 3 phase 120/240 V Feed             |
| Notes                 | Abundant room for outside storage                               |
| Asking Rent           | \$4.75 per SF NNN Warehouse<br>\$9.00 per SF NNN Office         |