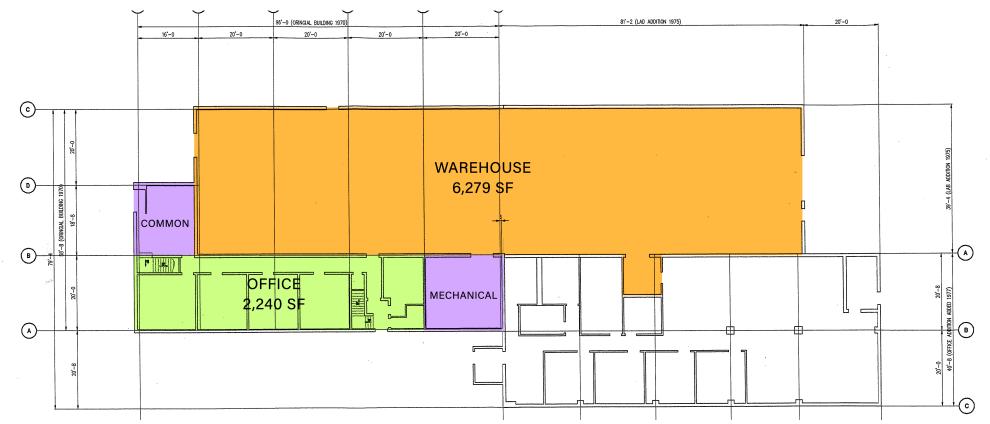

## INDUSTRIAL BUILDING FOR LEASE

| Building SF           | 19,357 SF                                                       |
|-----------------------|-----------------------------------------------------------------|
| Total Available       | 8,519 SF - First Floor<br>2,240 SF Office<br>6,279 SF Warehouse |
| Land Area             | 1.47 acres                                                      |
| Clear Ceiling Heights | 24' - 26'                                                       |
| Crane                 | 5 ton, 19' under hook                                           |
| Loading               | One (1) 20' x 12' Drive In Door                                 |
| Power                 | One 3 phase 480V Feed<br>One 3 phase 120/240 V Feed             |
| Notes                 | Abundant room for outside storage                               |
| Asking Rent           | \$4.75 per SF NNN Warehouse<br>\$9.00 per SF NNN Office         |