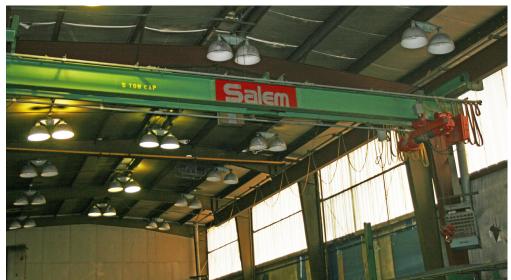

## INDUSTRIAL BUILDING FOR LEASE

| Building SF           | 19,357 SF                                                       |
|-----------------------|-----------------------------------------------------------------|
| Total Available       | 8,519 SF - First Floor<br>2,240 SF Office<br>6,279 SF Warehouse |
| Land Area             | 1.47 acres                                                      |
| Clear Ceiling Heights | 24' - 26'                                                       |
| Crane                 | 5 ton, 19' under hook                                           |
| Loading               | One (1) 20' x 12' Drive In Door                                 |
| Power                 | One 3 phase 480V Feed<br>One 3 phase 120/240 V Feed             |
| Notes                 | Abundant room for outside storage                               |
| Asking Rent           | \$4.75 per SF NNN Warehouse<br>\$9.00 per SF NNN Office         |