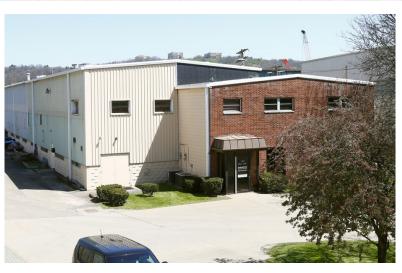

## **100 BELL AVENUE**

Carnegie, PA 15106

## INDUSTRIAL BUILDING FOR LEASE

| Building SF           | 19,357 SF                                                       |
|-----------------------|-----------------------------------------------------------------|
| Total Available       | 8,519 SF - First Floor<br>2,240 SF Office<br>6,279 SF Warehouse |
| Land Area             | 1.47 acres                                                      |
| Clear Ceiling Heights | 24' - 26'                                                       |
| Crane                 | 5 ton, 19' under hook                                           |
| Loading               | One (1) 20' x 12' Drive In Door                                 |
| Power                 | One 3 phase 480V Feed<br>One 3 phase 120/240 V Feed             |
| Notes                 | Abundant room for outside storage                               |
| Asking Rent           | \$4.75 per SF NNN Warehouse<br>\$9.00 per SF NNN Office         |