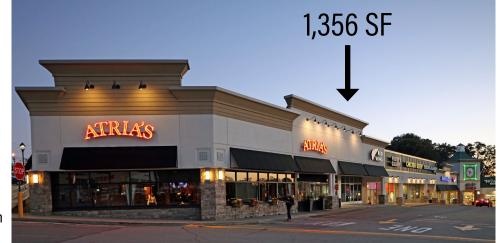

## **SITE DETAILS**

- 1,356 SF Storeroom available immediately
- 20' Storefront
- Route 51 signalized access and visibility
- Densely populated: 3 mile 63,675 residents
- Located at the highest traffic count intersection in the Century III retail market