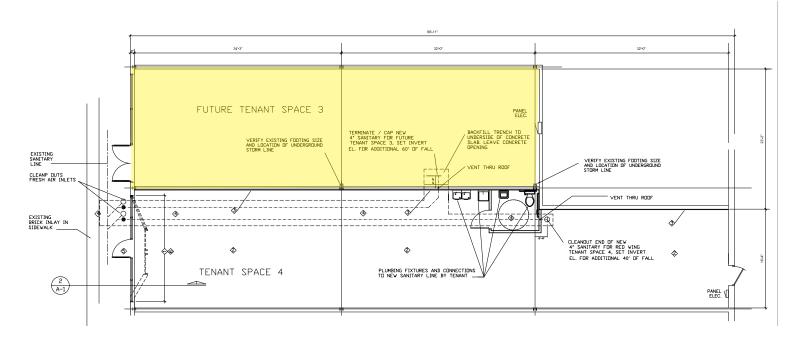

## **SITE DETAILS**

- 1,356 SF Storeroom available immediately
- 20' Storefront
- Route 51 signalized access and visibility
- Densely populated: 3 mile 63,675 residents
- Located at the highest traffic count intersection in the Century III retail market