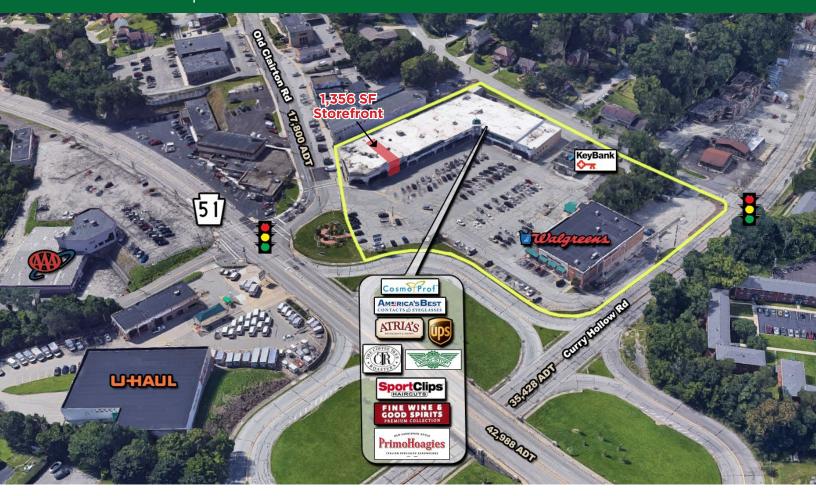

## STOREFRONT FOR LEASE @ BILL GREEN'S SHOPPING CENTER ROUTE 51 CLOVERLEAF | PLEASANT HILLS, PA

## **SITE DETAILS**

- 1,356 SF Storeroom available immediately
- 20' Storefront
- Route 51 signalized access and visibility
- Densely populated: 3 mile 63,675 residents
- Located at the highest traffic count intersection in the Century III retail market

densely populated 3 mile radius: 63,675

42,988 ADT along rt 51 35,428 ADT along lebanon church 17.800 ADT along old clairton

for more information

**KEVIN D. LANGHOLZ** 

klangholz@Hannacre.com

412.261.7112 (dd)