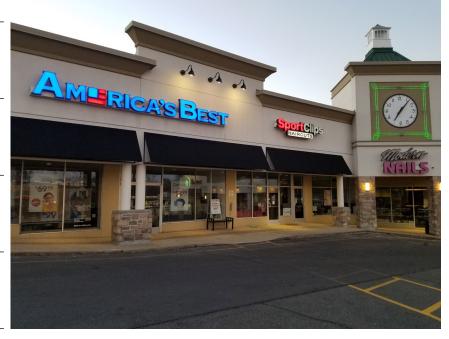

## **TENANTS & AVAILABILITY**

| 1   | 4,500 SF  | Atria's                              |  |
|-----|-----------|--------------------------------------|--|
| 3   | 1,356 SF  | AVAILABLE                            |  |
| 4   | 1,950 SF  | PetVet 365                           |  |
| 5   | 2,000 SF  | WingStop                             |  |
| 6   | 2,500 SF  | Primo Hoagies                        |  |
| 7   | 3,000 SF  | Coldwell Banker                      |  |
| 8   | 3,753 SF  | America's Best Contacts & Eyeglasses |  |
| 9a  | 1,287 SF  | Sports Clips                         |  |
| 9b  | 1,800 SF  | Modern Nails                         |  |
| 10  | 11,900 SF | Wine & Spirits Premium Collection    |  |
| 11  | 3,800 SF  | Cosmo Prof                           |  |
| 12A | 1,830 SF  | UPS Store                            |  |
| 12B | 1,830 SF  | Coffee Tree Roasters                 |  |
| 13  | Outparcel | Key Bank                             |  |