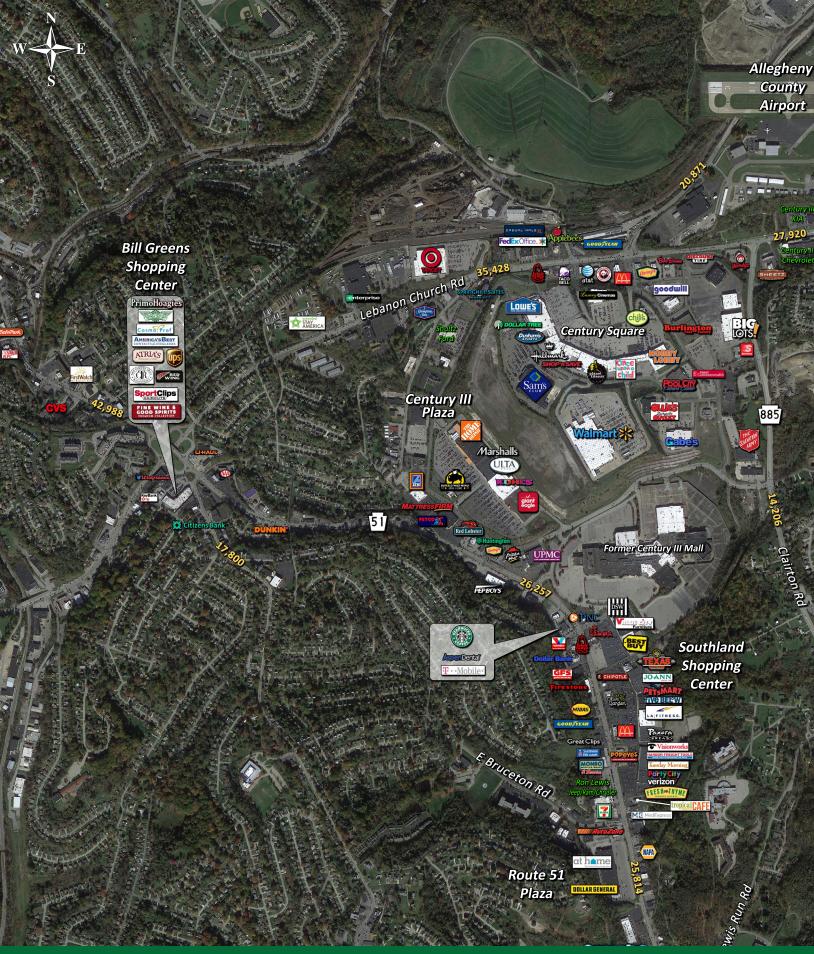

## **JOIN NEIGHBORS...**

## **TENANTS & AVAILABILITY**

| 1   | 4,500 SF  | Atria's                              |  |
|-----|-----------|--------------------------------------|--|
| 3   | 1,356 SF  | AVAILABLE                            |  |
| 4   | 1,950 SF  | PetVet 365                           |  |
| 5   | 2,000 SF  | WingStop                             |  |
| 6   | 2,500 SF  | Primo Hoagies                        |  |
| 7   | 3,000 SF  | Coldwell Banker                      |  |
| 8   | 3,753 SF  | America's Best Contacts & Eyeglasses |  |
| 9a  | 1,287 SF  | Sports Clips                         |  |
| 9b  | 1,800 SF  | Modern Nails                         |  |
| 10  | 11,900 SF | Wine & Spirits Premium Collection    |  |
| 11  | 3,800 SF  | Cosmo Prof                           |  |
| 12A | 1,830 SF  | UPS Store                            |  |
| 12B | 1,830 SF  | Coffee Tree Roasters                 |  |
| 13  | Outparcel | Key Bank                             |  |