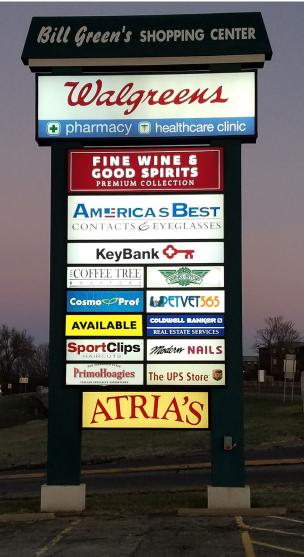

## **TENANTS & AVAILABILITY**

| 1   | 4,500 SF  | Atria's                              |  |
|-----|-----------|--------------------------------------|--|
| 3   | 1,356 SF  | AVAILABLE                            |  |
| 4   | 1,950 SF  | PetVet 365                           |  |
| 5   | 2,000 SF  | WingStop                             |  |
| 6   | 2,500 SF  | Primo Hoagies                        |  |
| 7   | 3,000 SF  | Coldwell Banker                      |  |
| 8   | 3,753 SF  | America's Best Contacts & Eyeglasses |  |
| 9a  | 1,287 SF  | Sports Clips                         |  |
| 9b  | 1,800 SF  | Modern Nails                         |  |
| 10  | 11,900 SF | Wine & Spirits Premium Collection    |  |
| 11  | 3,800 SF  | Cosmo Prof                           |  |
| 12A | 1,830 SF  | UPS Store                            |  |
| 12B | 1,830 SF  | Coffee Tree Roasters                 |  |
| 13  | Outparcel | Key Bank                             |  |