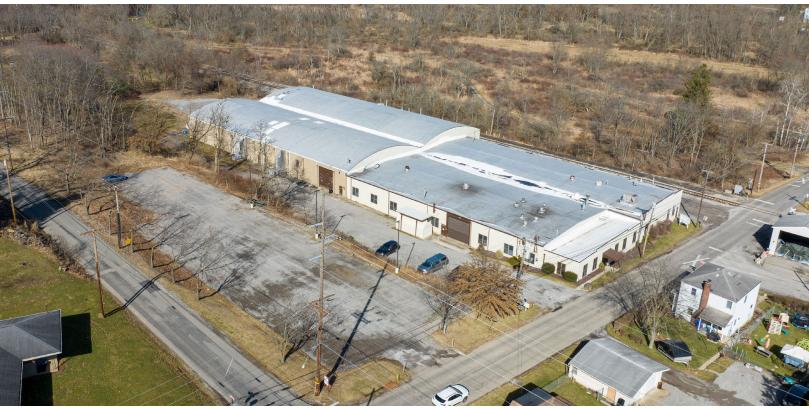

#### **PROPERTY FEATURES:**

- 53,267 SF Warehouse Building For Sale 47,567 SF Warehouse with 5,700 SF Office on 4.1 acres
- Reduced Asking Price: \$2,400,000 \$1,600,000
- Lease Rate: \$7.00 NNN
- Heat and Air Conditioning throught most of the building
- Nine (9) Dock High Doors & Two (2) Drive In Door
- 12' to 19' Clear Heights
- Multiple production / warehouse areas
- 800 Amp Three Phase
- Former Food Production Facility
- Multiple offices/Conference Room/Break Room

## WAREHOUSE AVAILABLE LANGHOLZ WILSON ELLIS

131 KLINE AVENUE, CALLERY, PA 16024

| Property               | 131 Kline Avenue, Callery, PA<br>16024                           |
|------------------------|------------------------------------------------------------------|
| Asking Price           | \$1,600,000                                                      |
| Lease Rate             | \$7.00 NNN                                                       |
| Taxes                  | \$13,840 annually                                                |
| Zoning                 | Industrial                                                       |
| Year Built / Renovated | 1930/1990                                                        |
| Building Area          | <b>53,267 SF Total</b><br>47,567 SF Warehouse<br>5,700 SF Office |
| Lot Size               | 4.1 acres                                                        |
| HVAC                   | Heat Throughout / AC<br>throughout most                          |
| Electric               | 800 Amp Three Phase                                              |
| Ceiling Heights        | 12' to 19'                                                       |
| Dock Doors             | Nine (9) dock high doors                                         |
| Drive in Doors         | Two (2) drive-in doors                                           |
| Sprinklers             | Fully sprinklered                                                |