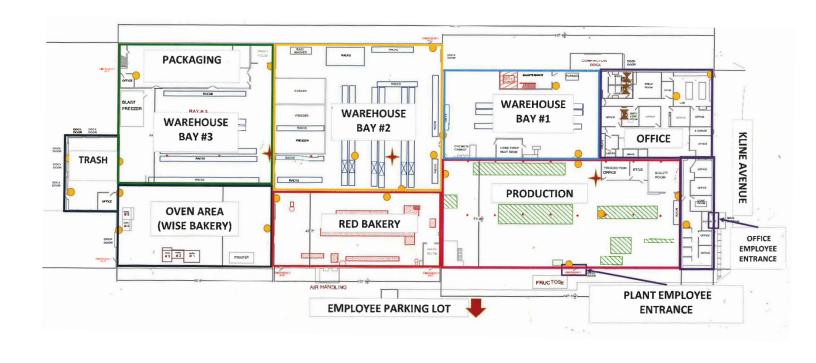

#### **PROPERTY FEATURES:**

- 53,267 SF Warehouse Building For Sale 47,567 SF Warehouse with 5,700 SF Office on 4.1 acres
- Reduced Asking Price: \$2,400,000 \$1,600,000
- Lease Rate: \$7.00 NNN
- Heat and Air Conditioning throught most of the building
- Nine (9) Dock High Doors & Two (2) Drive In Door
- 12' to 19' Clear Heights
- Multiple production / warehouse areas
- 800 Amp Three Phase
- Former Food Production Facility
- Multiple offices/Conference Room/Break Room

## WAREHOUSE AVAILABLE LANGHOLZ WILSON ELLIS

131 KLINE AVENUE, CALLERY, PA 16024

| Property               | 131 Kline Avenue, Callery, PA<br>16024                           |
|------------------------|------------------------------------------------------------------|
| Asking Price           | \$1,600,000                                                      |
| Lease Rate             | \$7.00 NNN                                                       |
| Taxes                  | \$13,840 annually                                                |
| Zoning                 | Industrial                                                       |
| Year Built / Renovated | 1930/1990                                                        |
| Building Area          | <b>53,267 SF Total</b><br>47,567 SF Warehouse<br>5,700 SF Office |
| Lot Size               | 4.1 acres                                                        |
| HVAC                   | Heat Throughout / AC<br>throughout most                          |
| Electric               | 800 Amp Three Phase                                              |
| Ceiling Heights        | 12' to 19'                                                       |
| Dock Doors             | Nine (9) dock high doors                                         |
| Drive in Doors         | Two (2) drive-in doors                                           |
| Sprinklers             | Fully sprinklered                                                |