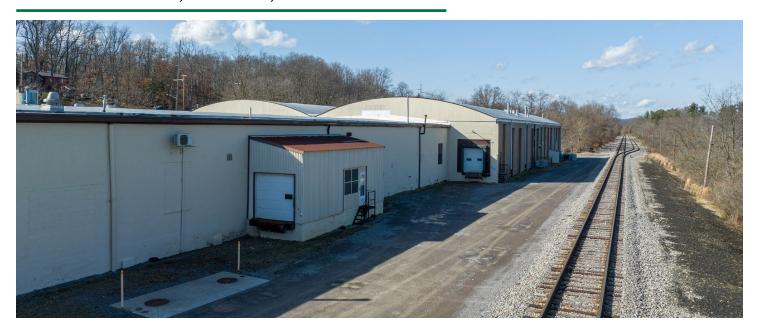

#### WAREHOUSE AVAILABLE HANNA

131 KLINE AVENUE, CALLERY, PA 16024

#### **PROPERTY FEATURES:**

- 53,267 SF Warehouse Building For Sale 47,567 SF Warehouse with 5,700 SF Office on 4.1 acres
- Reduced Asking Price: \$2,400,000 \$1,600,000
- Lease Rate: \$7.00 NNN
- Heat and Air Conditioning throught most of the building
- Nine (9) Dock High Doors & Two (2) Drive In Door
- 12' to 19' Clear Heights
- Multiple production / warehouse areas
- 800 Amp Three Phase
- Former Food Production Facility
- Multiple offices/Conference Room/Break Room

## WAREHOUSE AVAILABLE LANGHOLZ WILSON ELLIS

131 KLINE AVENUE, CALLERY, PA 16024

| Property               | 131 Kline Avenue, Callery, PA<br>16024                           |
|------------------------|------------------------------------------------------------------|
| Asking Price           | \$1,600,000                                                      |
| Lease Rate             | \$7.00 NNN                                                       |
| Taxes                  | \$13,840 annually                                                |
| Zoning                 | Industrial                                                       |
| Year Built / Renovated | 1930/1990                                                        |
| Building Area          | <b>53,267 SF Total</b><br>47,567 SF Warehouse<br>5,700 SF Office |
| Lot Size               | 4.1 acres                                                        |
| HVAC                   | Heat Throughout / AC<br>throughout most                          |
| Electric               | 800 Amp Three Phase                                              |
| Ceiling Heights        | 12' to 19'                                                       |
| Dock Doors             | Nine (9) dock high doors                                         |
| Drive in Doors         | Two (2) drive-in doors                                           |
| Sprinklers             | Fully sprinklered                                                |