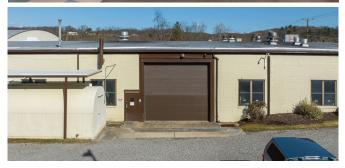

#### WAREHOUSE AVAILABLE HANNA

131 KLINE AVENUE, CALLERY, PA 16024

#### **PROPERTY FEATURES:**

- 53,267 SF Warehouse Building For Sale 47,567 SF Warehouse with 5,700 SF Office on 4.1 acres
- Reduced Asking Price: \$2,400,000 \$1,600,000
- Lease Rate: \$7.00 NNN
- Heat and Air Conditioning throught most of the building
- Nine (9) Dock High Doors & Two (2) Drive In Door
- 12' to 19' Clear Heights
- Multiple production / warehouse areas
- 800 Amp Three Phase
- Former Food Production Facility
- Multiple offices/Conference Room/Break Room