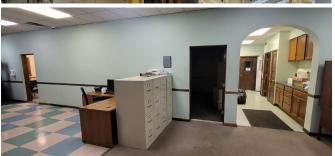

#### **PROPERTY FEATURES:**

- 53,267 SF Warehouse Building For Sale 47,567 SF Warehouse with 5,700 SF Office on 4.1 acres
- Reduced Asking Price: \$2,400,000 \$1,600,000
- Lease Rate: \$7.00 NNN
- Heat and Air Conditioning throught most of the building
- Nine (9) Dock High Doors & Two (2) Drive In Door
- 12' to 19' Clear Heights
- Multiple production / warehouse areas
- 800 Amp Three Phase
- Former Food Production Facility
- Multiple offices/Conference Room/Break Room