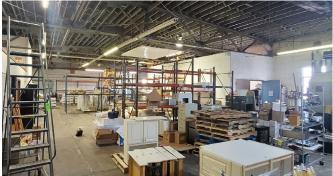

#### **PROPERTY FEATURES:**

- 53,267 SF Warehouse Building For Sale 47,567 SF Warehouse with 5,700 SF Office on 4.1 acres
- Reduced Asking Price: \$2,400,000 \$1,600,000
- Lease Rate: \$7.00 NNN
- Heat and Air Conditioning throught most of the building
- Nine (9) Dock High Doors & Two (2) Drive In Door
- 12' to 19' Clear Heights
- Multiple production / warehouse areas
- 800 Amp Three Phase
- Former Food Production Facility
- Multiple offices/Conference Room/Break Room

## WAREHOUSE AVAILABLE LANGHOLZ WILSON ELLIS

131 KLINE AVENUE, CALLERY, PA 16024

| Property               | 131 Kline Avenue, Callery, PA<br>16024                           |
|------------------------|------------------------------------------------------------------|
| Asking Price           | \$1,600,000                                                      |
| Lease Rate             | \$7.00 NNN                                                       |
| Taxes                  | \$13,840 annually                                                |
| Zoning                 | Industrial                                                       |
| Year Built / Renovated | 1930/1990                                                        |
| Building Area          | <b>53,267 SF Total</b><br>47,567 SF Warehouse<br>5,700 SF Office |
| Lot Size               | 4.1 acres                                                        |
| HVAC                   | Heat Throughout / AC<br>throughout most                          |
| Electric               | 800 Amp Three Phase                                              |
| Ceiling Heights        | 12' to 19'                                                       |
| Dock Doors             | Nine (9) dock high doors                                         |
| Drive in Doors         | Two (2) drive-in doors                                           |
| Sprinklers             | Fully sprinklered                                                |