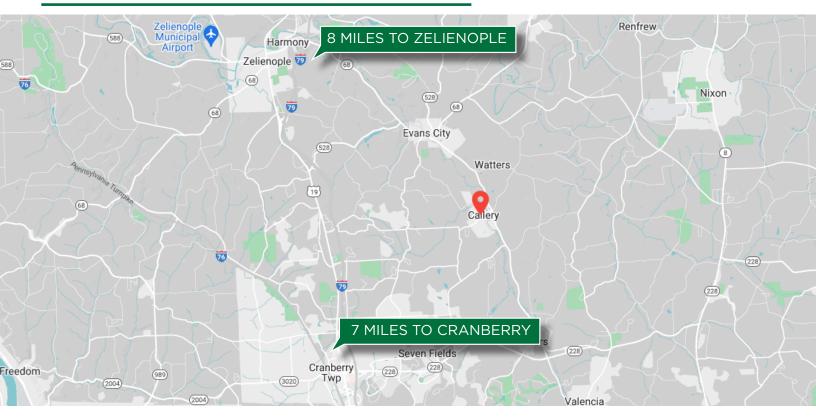

## WAREHOUSE AVAILABLE LANGHOLZ WILSON ELLIS

131 KLINE AVENUE, CALLERY, PA 16024

| Property               | 131 Kline Avenue, Callery, PA<br>16024                           |
|------------------------|------------------------------------------------------------------|
| Asking Price           | \$1,600,000                                                      |
| Lease Rate             | \$7.00 NNN                                                       |
| Taxes                  | \$13,840 annually                                                |
| Zoning                 | Industrial                                                       |
| Year Built / Renovated | 1930/1990                                                        |
| Building Area          | <b>53,267 SF Total</b><br>47,567 SF Warehouse<br>5,700 SF Office |
| Lot Size               | 4.1 acres                                                        |
| HVAC                   | Heat Throughout / AC<br>throughout most                          |
| Electric               | 800 Amp Three Phase                                              |
| Ceiling Heights        | 12' to 19'                                                       |
| Dock Doors             | Nine (9) dock high doors                                         |
| Drive in Doors         | Two (2) drive-in doors                                           |
| Sprinklers             | Fully sprinklered                                                |