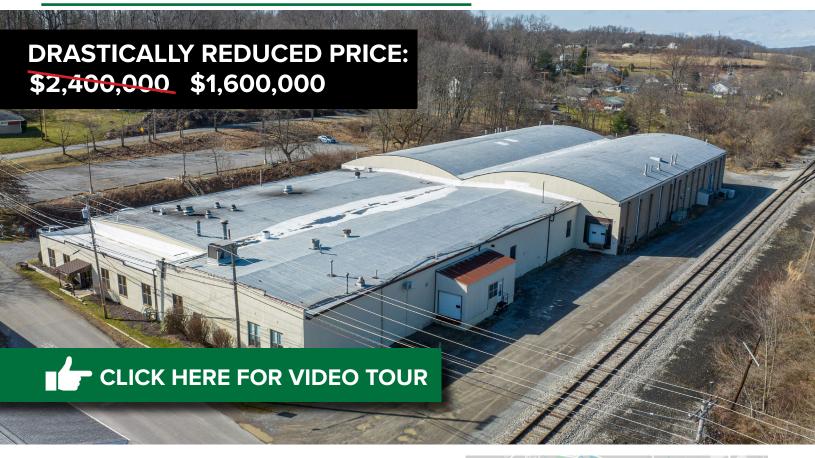

#### WAREHOUSE AVAILABLE HANNA

131 KLINE AVENUE, CALLERY, PA 16024

#### **PROPERTY FEATURES:**

- 53,267 SF Warehouse Building For Sale 47,567 SF Warehouse with 5,700 SF Office on 4.1 acres
- Reduced Asking Price: \$2,400,000 \$1,600,000
- Lease Rate: \$7.00 NNN
- Heat and Air Conditioning throught most of the building
- Nine (9) Dock High Doors & Two (2) Drive In Door
- 12' to 19' Clear Heights
- Multiple production / warehouse areas
- 800 Amp Three Phase
- Former Food Production Facility
- Multiple offices/Conference Room/Break Room