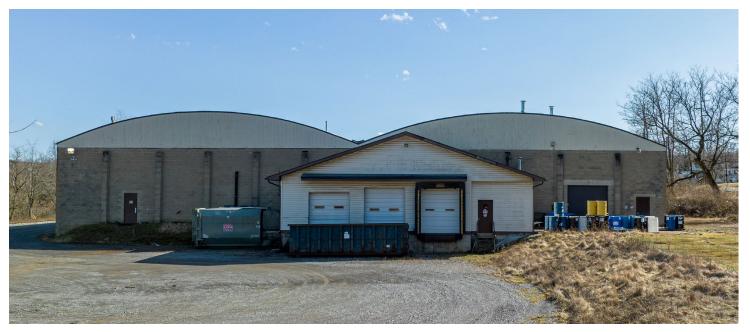

#### **PROPERTY FEATURES:**

- 53,267 SF Warehouse Building For Sale 47,567 SF Warehouse with 5,700 SF Office on 4.1 acres
- Reduced Asking Price: \$2,400,000 \$1,600,000
- Lease Rate: \$7.00 NNN
- Heat and Air Conditioning throught most of the building
- Nine (9) Dock High Doors & Two (2) Drive In Door
- 12' to 19' Clear Heights
- Multiple production / warehouse areas
- 800 Amp Three Phase
- Former Food Production Facility
- Multiple offices/Conference Room/Break Room

## WAREHOUSE AVAILABLE LANGHOLZ WILSON ELLIS

131 KLINE AVENUE, CALLERY, PA 16024

| Property               | 131 Kline Avenue, Callery, PA<br>16024                           |
|------------------------|------------------------------------------------------------------|
| Asking Price           | \$1,600,000                                                      |
| Lease Rate             | \$7.00 NNN                                                       |
| Taxes                  | \$13,840 annually                                                |
| Zoning                 | Industrial                                                       |
| Year Built / Renovated | 1930/1990                                                        |
| Building Area          | <b>53,267 SF Total</b><br>47,567 SF Warehouse<br>5,700 SF Office |
| Lot Size               | 4.1 acres                                                        |
| HVAC                   | Heat Throughout / AC<br>throughout most                          |
| Electric               | 800 Amp Three Phase                                              |
| Ceiling Heights        | 12' to 19'                                                       |
| Dock Doors             | Nine (9) dock high doors                                         |
| Drive in Doors         | Two (2) drive-in doors                                           |
| Sprinklers             | Fully sprinklered                                                |