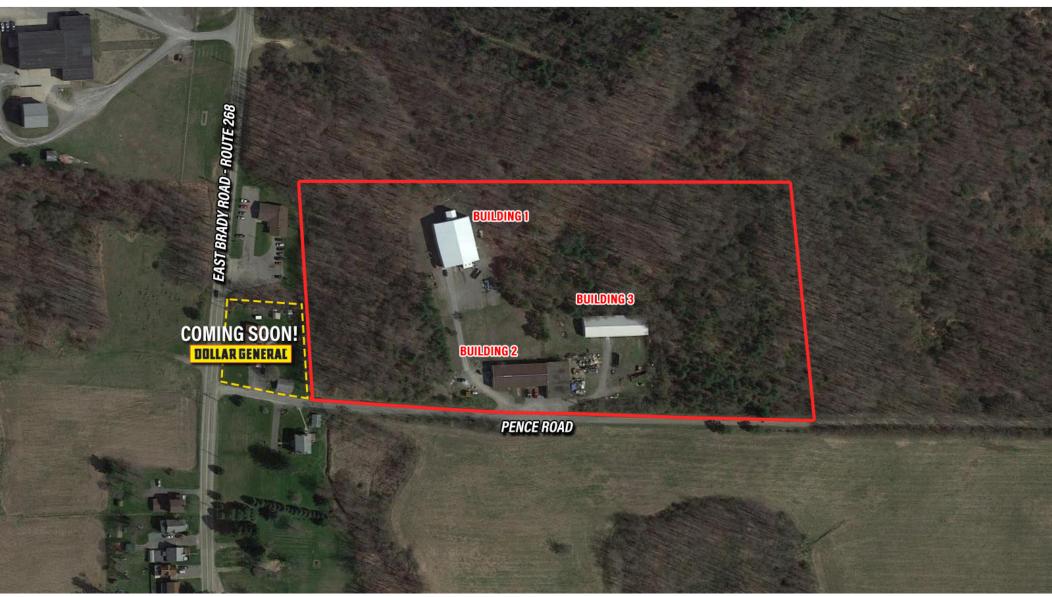

**ADDRESS** 125 & 129 Pence Road **BUILDING TYPE** Flex/Industrial/Warehouse Building One: 8,790 SF (8,400 SF Warehouse / 390 SF Office) **TOTAL SF** Building Two: 10,000 SF Building Three: 6,525 SF **ACRES** 13.33 acres Building One: 17'9" **CEILING HEIGHTS** Building Two: 26' Building Three: 14' **Building One: 1 DOCK DOORS Building Two: 1 Building One: 4 DRIVE IN DOORS Building Two: 5 Building Three: 6 ZONING** M2 - Heavy Industrial Dollar General retail store being constructed at corner of East Brady Road and Pence Road **NOTES UTILITIES** GAS **Peoples WATER** Well East Franklin Twp **SEWAGE ELECTRIC** West Penn Power SALE PRICE \$625,000