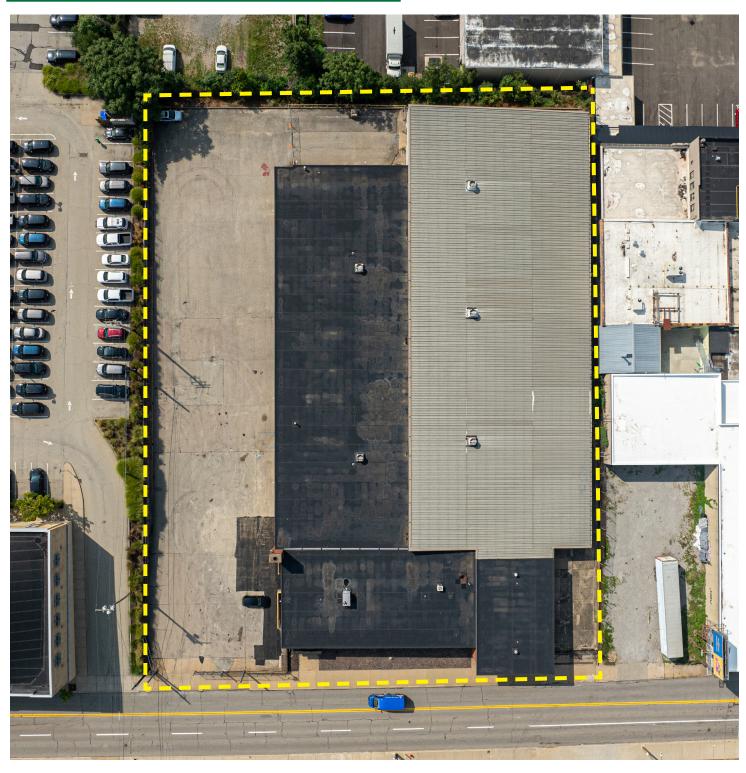

### **FOR SALE**

WAREHOUSE/LIGHT INDUSTRIAL

1231 WESTERN AVENUE, PITTSBURGH, PA 15223

#### **PROPERTY FEATURES:**

- 41,100 Total SF Building For Sale
   36,100 SF Warehouse/Light Industrial
   5,000 SF Office
- Asking Price: \$4,275,000
- Four (4) loading docks with 10x9 doors
- Two (2) drive-in doors (8x8 & 14x14)
- · Property surrounded by chainlink fencing
- Paved lot