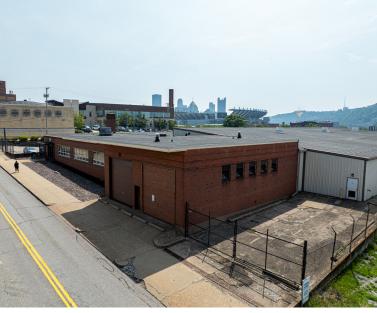

### **FOR SALE**

WAREHOUSE/LIGHT INDUSTRIAL

1231 WESTERN AVENUE, PITTSBURGH, PA 15223

#### **PROPERTY FEATURES:**

- 41,100 Total SF Building For Sale
   36,100 SF Warehouse/Light Industrial
   5,000 SF Office
- Asking Price: \$4,275,000
- Four (4) loading docks with 10x9 doors
- Two (2) drive-in doors (8x8 & 14x14)
- · Property surrounded by chainlink fencing
- Paved lot