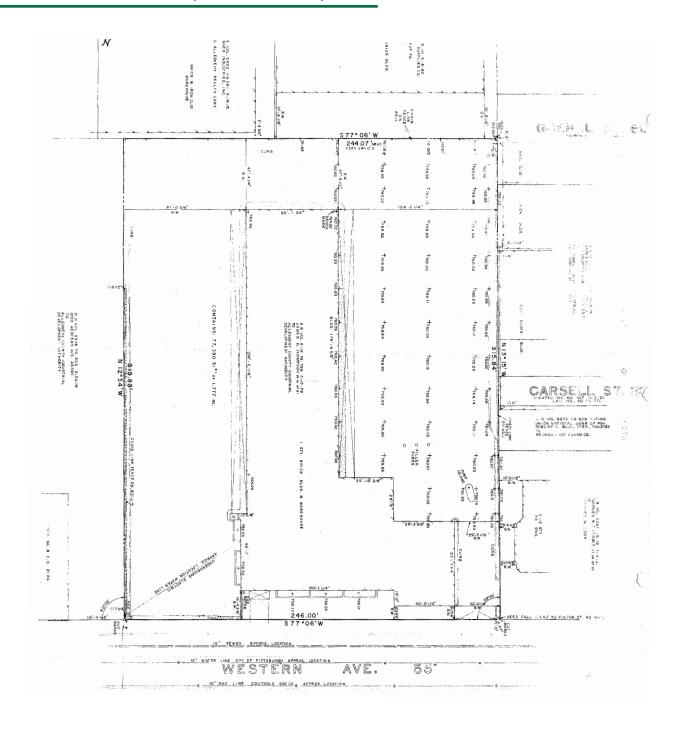

#### **PROPERTY FEATURES:**

- 41,100 Total SF Building For Sale
   36,100 SF Warehouse/Light Industrial
   5,000 SF Office
- Asking Price: \$4,275,000
- Four (4) loading docks with 10x9 doors
- Two (2) drive-in doors (8x8 & 14x14)
- · Property surrounded by chainlink fencing
- Paved lot