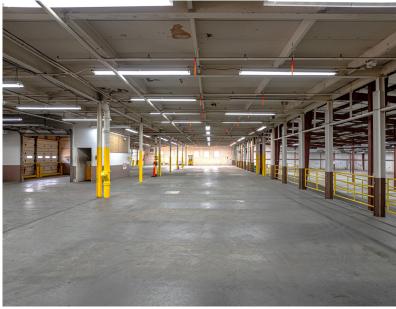

#### **PROPERTY FEATURES:**

- 41,100 Total SF Building For Sale
   36,100 SF Warehouse/Light Industrial
   5,000 SF Office
- Asking Price: \$4,275,000
- Four (4) loading docks with 10x9 doors
- Two (2) drive-in doors (8x8 & 14x14)
- · Property surrounded by chainlink fencing
- Paved lot