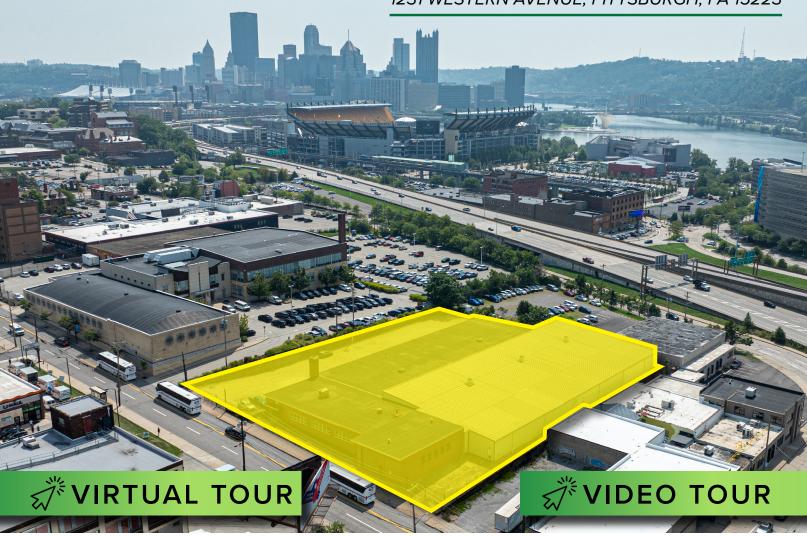

### **FOR SALE**

WAREHOUSE/LIGHT INDUSTRIAL

1231 WESTERN AVENUE, PITTSBURGH, PA 15223

#### **PROPERTY FEATURES:**

- 41,100 Total SF Building For Sale
   36,100 SF Warehouse/Light Industrial
   5,000 SF Office
- Asking Price: \$4,275,000
- Four (4) loading docks with 10x9 doors
- Two (2) drive-in doors (8x8 & 14x14)
- · Property surrounded by chainlink fencing
- Paved lot