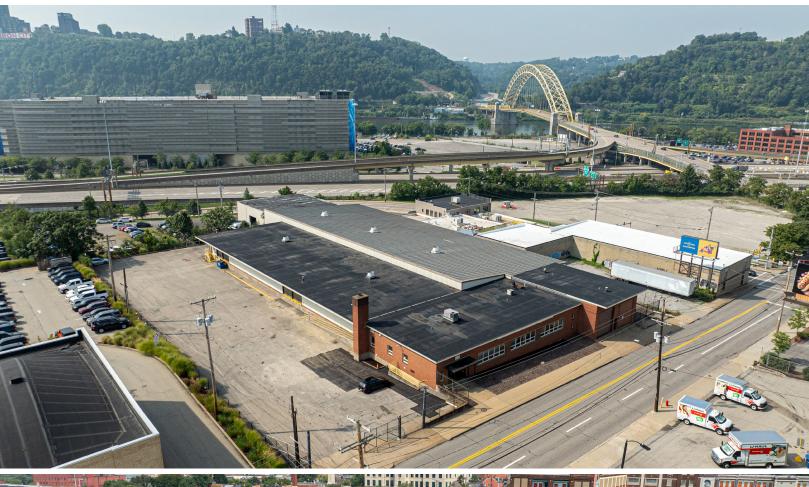

#### **PROPERTY FEATURES:**

- 41,100 Total SF Building For Sale
   36,100 SF Warehouse/Light Industrial
   5,000 SF Office
- Asking Price: \$4,275,000
- Four (4) loading docks with 10x9 doors
- Two (2) drive-in doors (8x8 & 14x14)
- · Property surrounded by chainlink fencing
- Paved lot