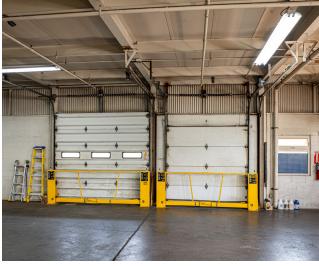

#### **PROPERTY FEATURES:**

- 41,100 Total SF Building For Sale
   36,100 SF Warehouse/Light Industrial
   5,000 SF Office
- Asking Price: \$4,275,000
- Four (4) loading docks with 10x9 doors
- Two (2) drive-in doors (8x8 & 14x14)
- · Property surrounded by chainlink fencing
- Paved lot