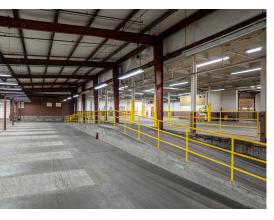

#### **PROPERTY FEATURES:**

- 41,100 Total SF Building For Sale
   36,100 SF Warehouse/Light Industrial
   5,000 SF Office
- Asking Price: \$4,275,000
- Four (4) loading docks with 10x9 doors
- Two (2) drive-in doors (8x8 & 14x14)
- · Property surrounded by chainlink fencing
- Paved lot