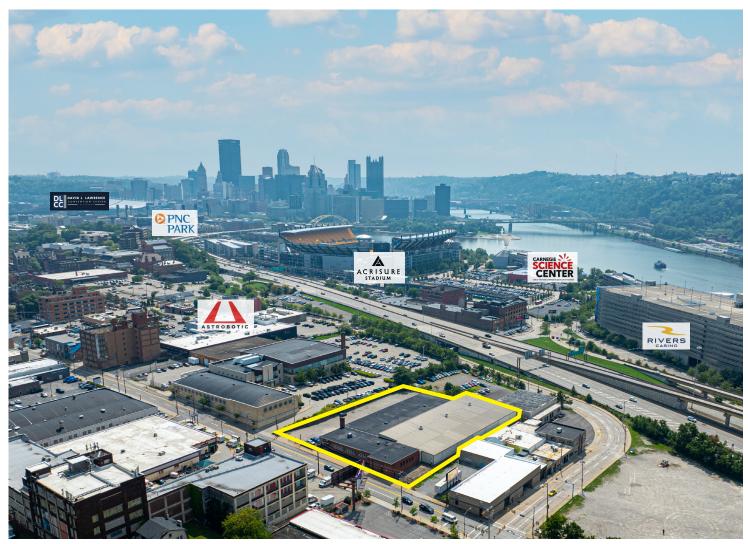

### **FOR SALE**

WAREHOUSE/LIGHT INDUSTRIAL

1231 WESTERN AVENUE, PITTSBURGH, PA 15223

# WAREHOUSE/LIGHT INDUSTRIAL FOR SALE

1231 WESTERN AVENUE, PITTSBURGH, PA 15223

CONTACT:
AJ PANTONI
ajpantoni@hannacre.com
412 261 7134

gwilson@hannacre.com 412 261 7113 HANNA COMMERCIAL REAL ESTATE
11 STANWIX ST., SUITE 1024
PITTSBURGH, PA 15222
HANNACRE.COM