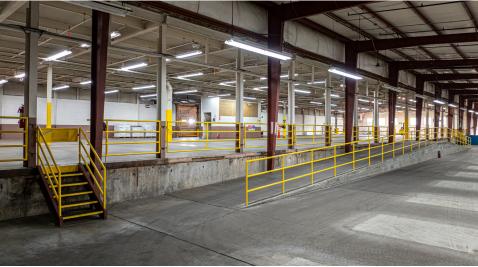

#### **PROPERTY FEATURES:**

- 41,100 Total SF Building For Sale
   36,100 SF Warehouse/Light Industrial
   5,000 SF Office
- Asking Price: \$4,275,000
- Four (4) loading docks with 10x9 doors
- Two (2) drive-in doors (8x8 & 14x14)
- · Property surrounded by chainlink fencing
- Paved lot