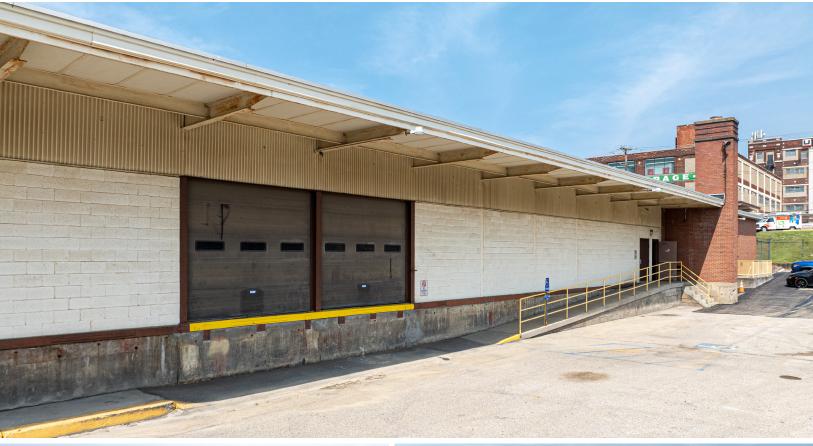

### **FOR SALE**

WAREHOUSE/LIGHT INDUSTRIAL

1231 WESTERN AVENUE, PITTSBURGH, PA 15223

#### **PROPERTY FEATURES:**

- 41,100 Total SF Building For Sale
   36,100 SF Warehouse/Light Industrial
   5,000 SF Office
- Asking Price: \$4,275,000
- Four (4) loading docks with 10x9 doors
- Two (2) drive-in doors (8x8 & 14x14)
- · Property surrounded by chainlink fencing
- Paved lot