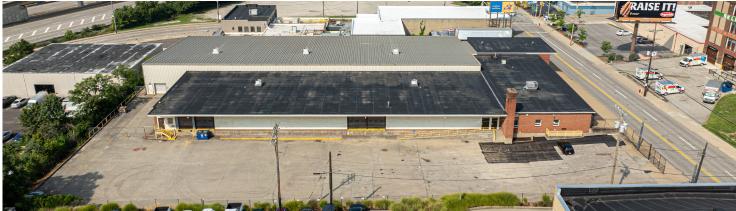

#### **PROPERTY FEATURES:**

- 41,100 Total SF Building For Sale
   36,100 SF Warehouse/Light Industrial
   5,000 SF Office
- Asking Price: \$4,275,000
- Four (4) loading docks with 10x9 doors
- Two (2) drive-in doors (8x8 & 14x14)
- · Property surrounded by chainlink fencing
- Paved lot