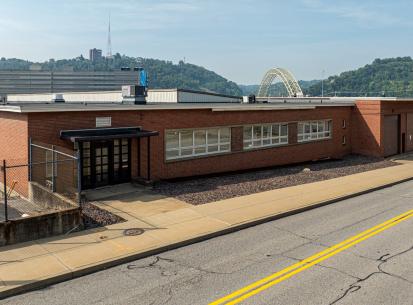

### **FOR SALE**

WAREHOUSE/LIGHT INDUSTRIAL

1231 WESTERN AVENUE, PITTSBURGH, PA 15223

#### **PROPERTY FEATURES:**

- 41,100 Total SF Building For Sale
   36,100 SF Warehouse/Light Industrial
   5,000 SF Office
- Asking Price: \$4,275,000
- Four (4) loading docks with 10x9 doors
- Two (2) drive-in doors (8x8 & 14x14)
- · Property surrounded by chainlink fencing
- Paved lot