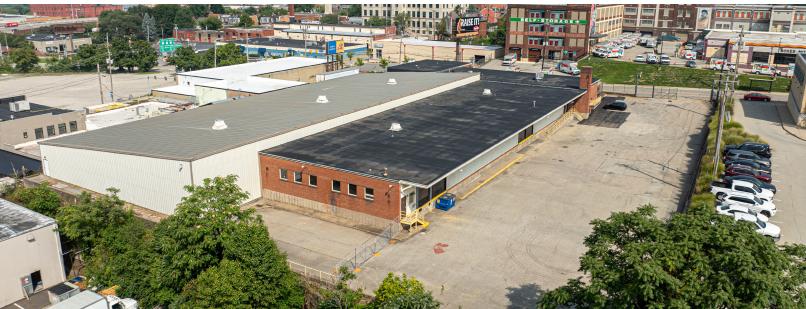

#### **PROPERTY FEATURES:**

- 41,100 Total SF Building For Sale
   36,100 SF Warehouse/Light Industrial
   5,000 SF Office
- Asking Price: \$4,275,000
- Four (4) loading docks with 10x9 doors
- Two (2) drive-in doors (8x8 & 14x14)
- · Property surrounded by chainlink fencing
- Paved lot