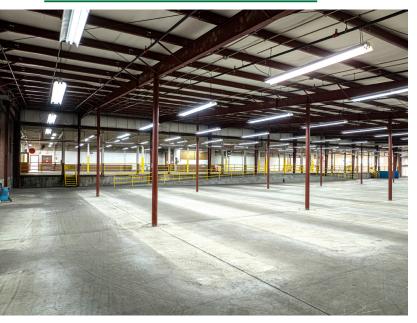

#### **PROPERTY FEATURES:**

- 41,100 Total SF Building For Sale
   36,100 SF Warehouse/Light Industrial
   5,000 SF Office
- Asking Price: \$4,275,000
- Four (4) loading docks with 10x9 doors
- Two (2) drive-in doors (8x8 & 14x14)
- · Property surrounded by chainlink fencing
- Paved lot