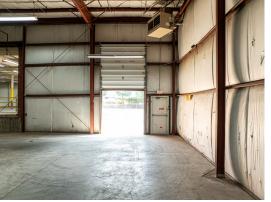

#### **PROPERTY FEATURES:**

- 41,100 Total SF Building For Sale
   36,100 SF Warehouse/Light Industrial
   5,000 SF Office
- Asking Price: \$4,275,000
- Four (4) loading docks with 10x9 doors
- Two (2) drive-in doors (8x8 & 14x14)
- · Property surrounded by chainlink fencing
- Paved lot