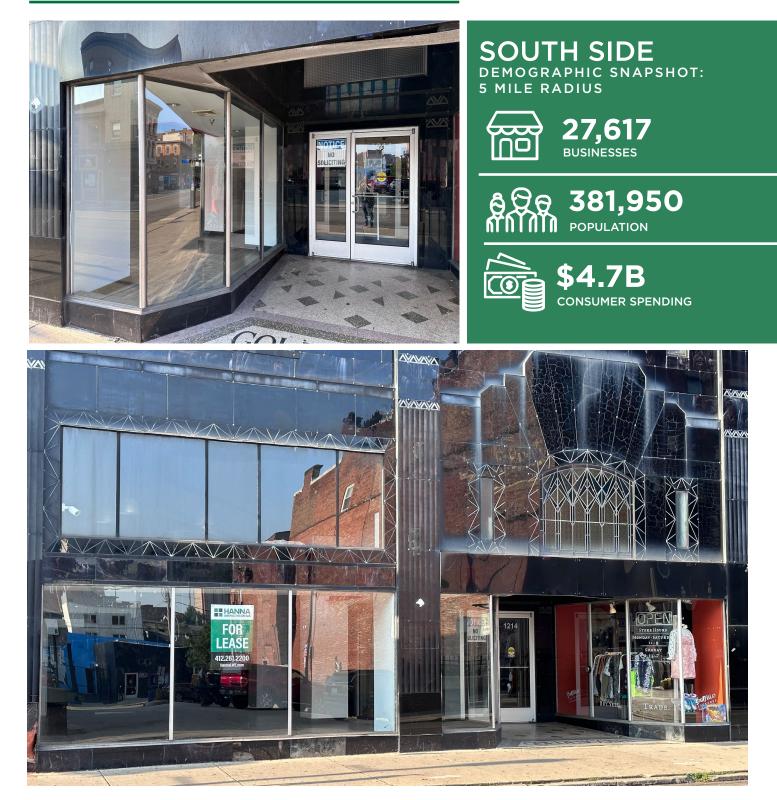

### **PROPERTY FEATURES:**

- 1,892 SF Retail Space on East Carson Street
- \$16/SF NNN
- Public parking lot located across the street
- Great visability on East Carson St with traffic counts of 19,397 vehicles daily
- Easy access to Downtown via the 10th St Bridge
- High walkability score (94) Walker's Paradise
- Excellent access to public transit