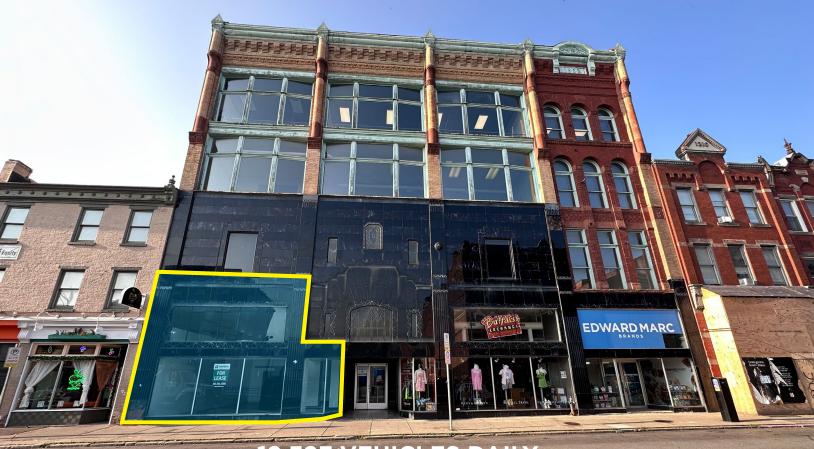

## **RETAIL FOR LEASE** 1212 E CARSON STREET, SOUTH SIDE, PITTSBURGH, PA

### **19,397 VEHICLES DAILY**

### **PROPERTY FEATURES:**

- 1,892 SF Retail Space on East Carson Street
- \$16/SF NNN
- Public parking lot located across the street
- Great visability on East Carson St with traffic counts of 19,397 vehicles daily
- Easy access to Downtown via the 10th St Bridge
- High walkability score (94) Walker's Paradise
- Excellent access to public transit