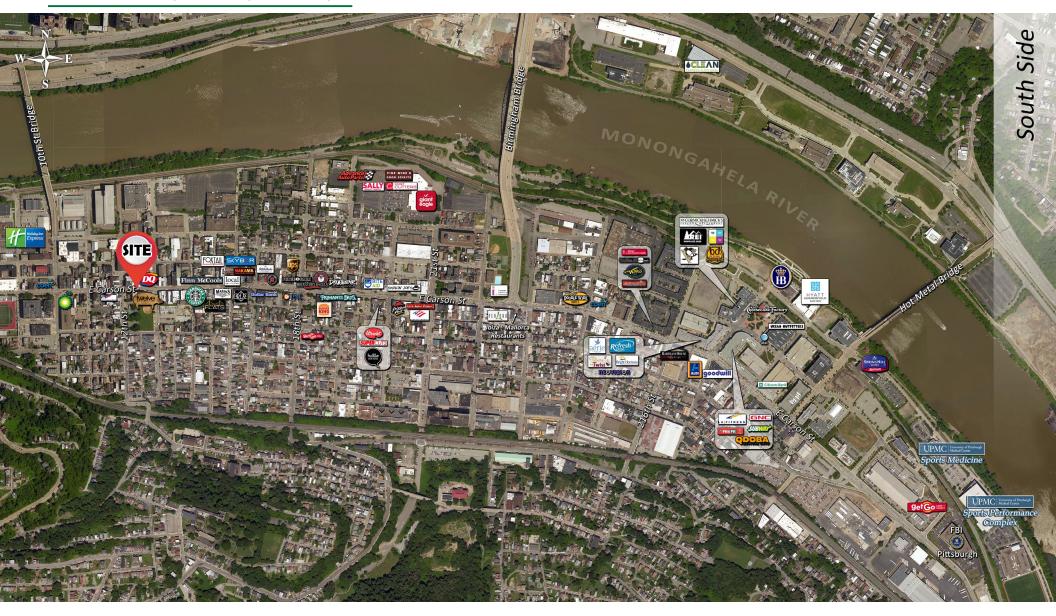

### **PROPERTY FEATURES:**

- 1,892 SF Retail Space on East Carson Street
- \$16/SF NNN
- Public parking lot located across the street
- Great visability on East Carson St with traffic counts of 19,397 vehicles daily
- Easy access to Downtown via the 10th St Bridge
- High walkability score (94) Walker's Paradise
- Excellent access to public transit