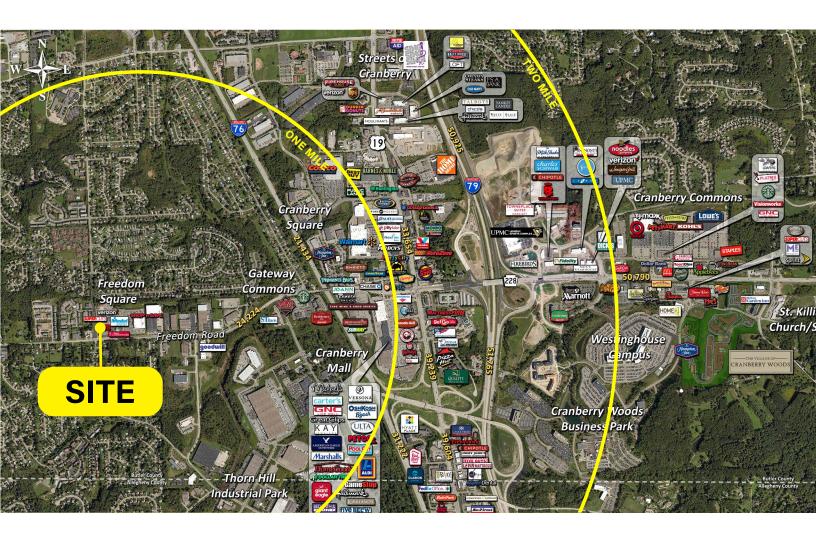

## FREEDOM SQUARE RETAIL ENDCAP AVAILABLE

1181-1187 FREEDOM ROAD, CRANBERRY TOWNSHIP, PA 16066

### **PROPERTY HIGHLIGHTS**

- 2,825 SF Endcap For Lease
- Great Cranberry Township location 1.2 miles west of Route 19
- Join CVS, Supercuts, Shop n' Save, First Commonwealth, Yoga 6 and more
- Daytime population of 28,668 within a 2 mile radius
- Cranberry's highest concentration of families and daytime employees
- Excellent visibility in a busy retail plaza

### RETAIL ENDCAP AVAILABLE

FREEDOM ROAD @ HAINE SCHOOL ROAD, CRANBERRY

# FREEDOM SQUARE RETAIL ENDCAP AVAILABLE FREEDOM ROAD @ HAINE SCHOOL ROAD, CRANBERRY

| DEMOGRAPHICS      | 1 MILE    | 3 MILES   | 5 MILES   |
|-------------------|-----------|-----------|-----------|
| POPULATION        | 8,856     | 27,769    | 58,911    |
| AVG. HH INCOME    | \$117,190 | \$136,958 | \$145,360 |
| HOUSEHOLDS        | 3,488     | 11,995    | 24,311    |
| TOTAL BUSINESSES  | 291       | 2,010     | 3,455     |
| CONSUMER SPENDING | \$131.6M  | \$497.3M  | \$1B      |