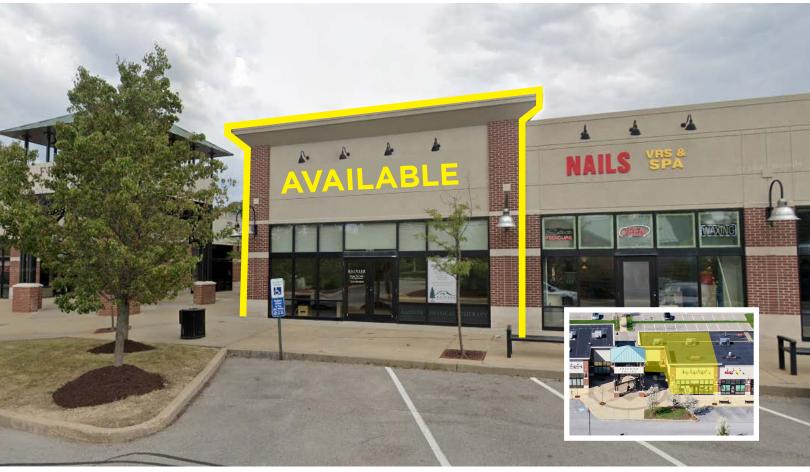

## FREEDOM SQUARE RETAIL ENDCAP AVAILABLE

1181-1187 FREEDOM ROAD, CRANBERRY TOWNSHIP, PA 16066

### **PROPERTY HIGHLIGHTS**

- 2,825 SF Endcap For Lease
- Great Cranberry Township location 1.2 miles west of Route 19
- Join CVS, Supercuts, Shop n' Save, First Commonwealth, Yoga 6 and more
- Daytime population of 28,668 within a 2 mile radius
- Cranberry's highest concentration of families and daytime employees
- Excellent visibility in a busy retail plaza