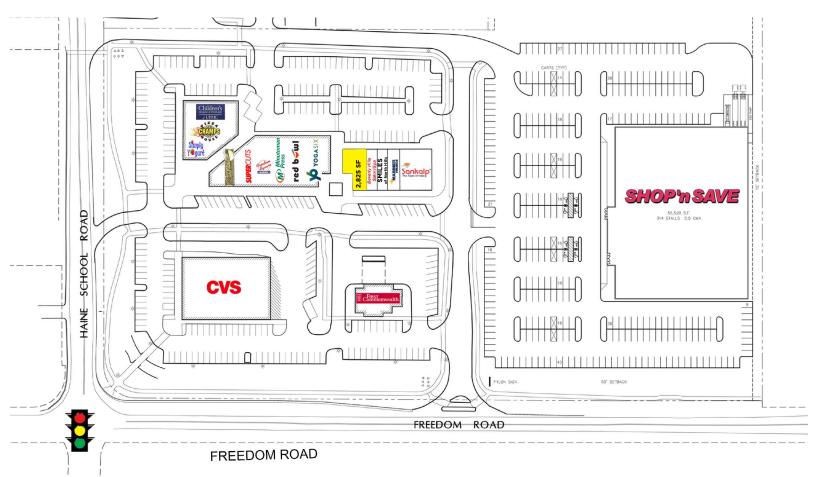

### **PROPERTY HIGHLIGHTS**

- 2,825 SF Endcap For Lease
- Great Cranberry Township location 1.2 miles west of Route 19
- Join CVS, Supercuts, Shop n' Save, First Commonwealth, Yoga 6 and more
- Daytime population of 28,668 within a 2 mile radius
- Cranberry's highest concentration of families and daytime employees
- Excellent visibility in a busy retail plaza

### RETAIL ENDCAP AVAILABLE

FREEDOM ROAD @ HAINE SCHOOL ROAD, CRANBERRY