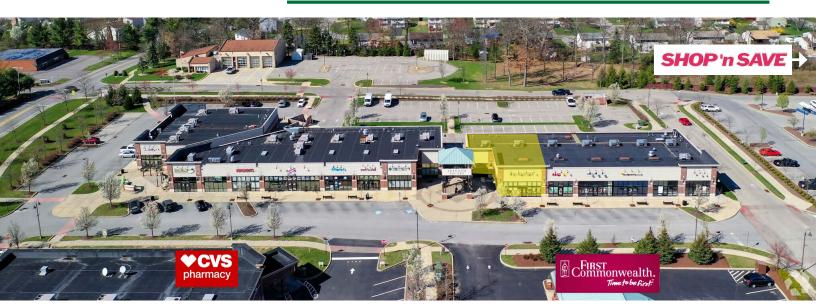

### **PROPERTY HIGHLIGHTS**

- 2,825 SF Endcap For Lease
- Great Cranberry Township location 1.2 miles west of Route 19
- Join CVS, Supercuts, Shop n' Save, First Commonwealth, Yoga 6 and more
- Daytime population of 28,668 within a 2 mile radius
- Cranberry's highest concentration of families and daytime employees
- Excellent visibility in a busy retail plaza

### RETAIL ENDCAP AVAILABLE

FREEDOM ROAD @ HAINE SCHOOL ROAD, CRANBERRY