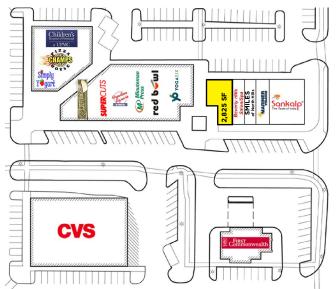

### **PROPERTY HIGHLIGHTS**

- 2,825 SF Endcap For Lease
- Great Cranberry Township location 1.2 miles west of Route 19
- Join CVS, Supercuts, Shop n' Save, First Commonwealth, Yoga 6 and more
- Daytime population of 28,668 within a 2 mile radius
- Cranberry's highest concentration of families and daytime employees
- Excellent visibility in a busy retail plaza

### RETAIL ENDCAP AVAILABLE

FREEDOM ROAD @ HAINE SCHOOL ROAD, CRANBERRY