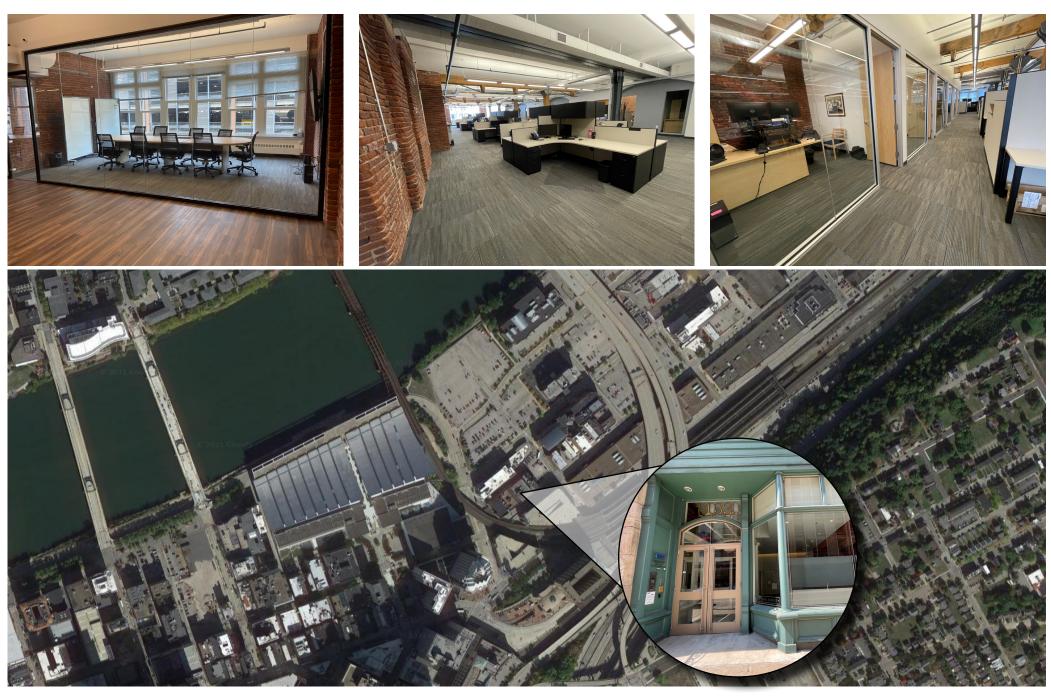

## OFFICE SPACE FOR LEASE 1133 Penn Avenue, Pittsburgh, PA 15222

- 13,280 SF on two floors
- 3rd and 4th floors 6,640 SF each
- Subdividable to 3,000 SF
- High quality, modern building systems & wiring
- Beam & brick loft style office space
- River views & ample natural light
- Beautiful kitchen/lounge

- Surrounded by affordable parking garages & public transportation
- 11 private offices with open concept common area
- Glass window frontage conference rooms
- Basement storage available
- \$20.00 per SF net of electrical & janitorial services