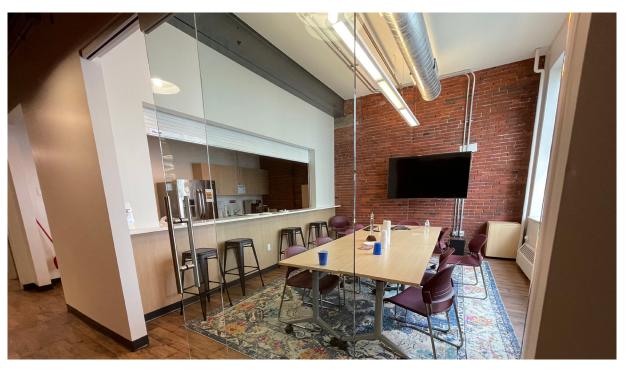

## OFFICE SPACE FOR LEASE 1133 Penn Avenue, Pittsburgh, PA 15222

- 13,280 SF on two floors
- 3rd and 4th floors 6,640 SF each
- Subdividable to 3,000 SF
- High quality, modern building systems & wiring
- Beam & brick loft style office space
- River views & ample natural light
- Beautiful kitchen/lounge

- Surrounded by affordable parking garages & public transportation
- 11 private offices with open concept common area
- Glass window frontage conference rooms
- Basement storage available
- \$20.00 per SF net of electrical & janitorial services