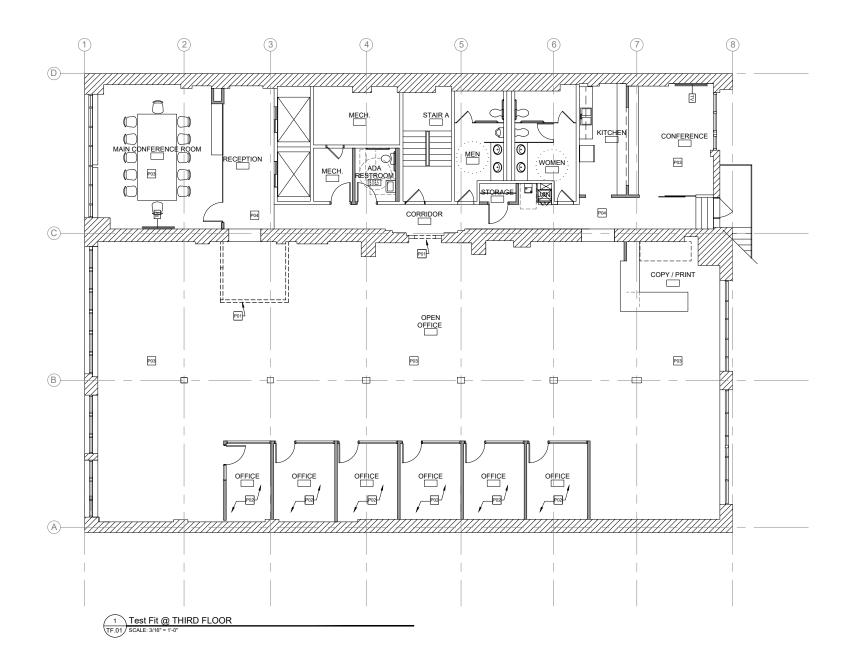

## OFFICE SPACE FOR LEASE 1133 Penn Avenue, Pittsburgh, PA 15222

- 13,280 SF on two floors
- 3rd and 4th floors 6,640 SF each
- Subdividable to 3,000 SF
- High quality, modern building systems & wiring
- Beam & brick loft style office space
- River views & ample natural light
- Beautiful kitchen/lounge

- Surrounded by affordable parking garages & public transportation
- 11 private offices with open concept common area
- Glass window frontage conference rooms
- Basement storage available
- \$20.00 per SF net of electrical & janitorial services