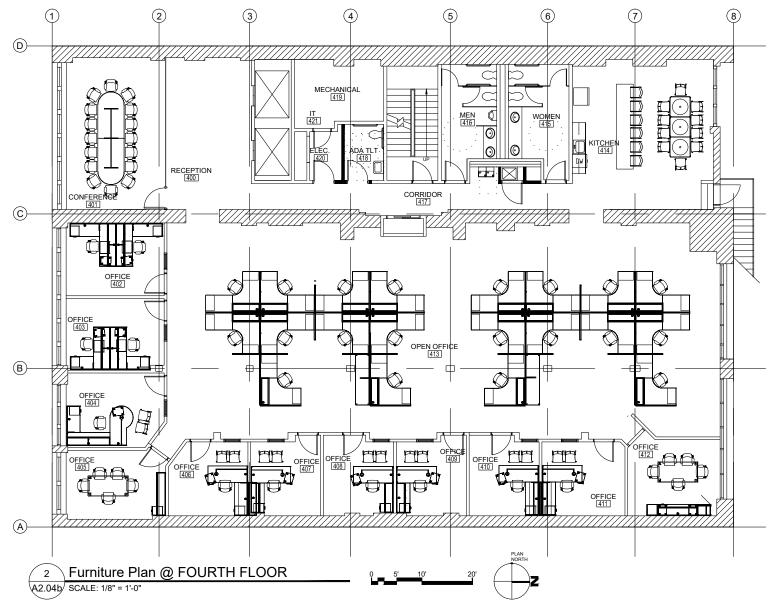

## OFFICE SPACE FOR LEASE 1133 Penn Avenue, Pittsburgh, PA 15222

- 13,280 SF on two floors
- 3rd and 4th floors 6,640 SF each
- Subdividable to 3,000 SF
- High quality, modern building systems & wiring
- Beam & brick loft style office space
- River views & ample natural light
- Beautiful kitchen/lounge

- Surrounded by affordable parking garages & public transportation
- 11 private offices with open concept common area
- Glass window frontage conference rooms
- Basement storage available
- \$20.00 per SF net of electrical & janitorial services