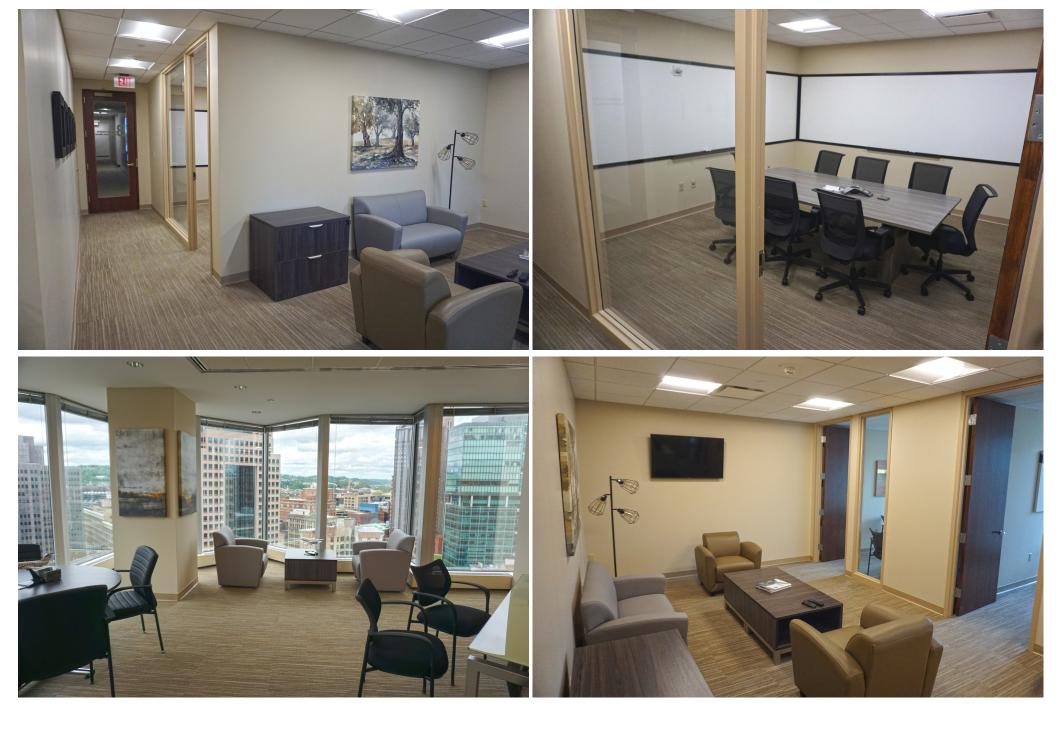

## SUITE INCLUDES:

- Conference room
- Reception/lounge area
- 4 Offices (including 1 large corner office)
- Office supply/copy area

Michael Connor mconnor@HannaLWE.com 412.261.2200 C O N T A C T Coleman Wilson cwilson@HannaLWE.com 412.515.2423

## 16TH FLOOR SUBLEASE SPACE

One PPG Place | Pittsburgh, PA 15222