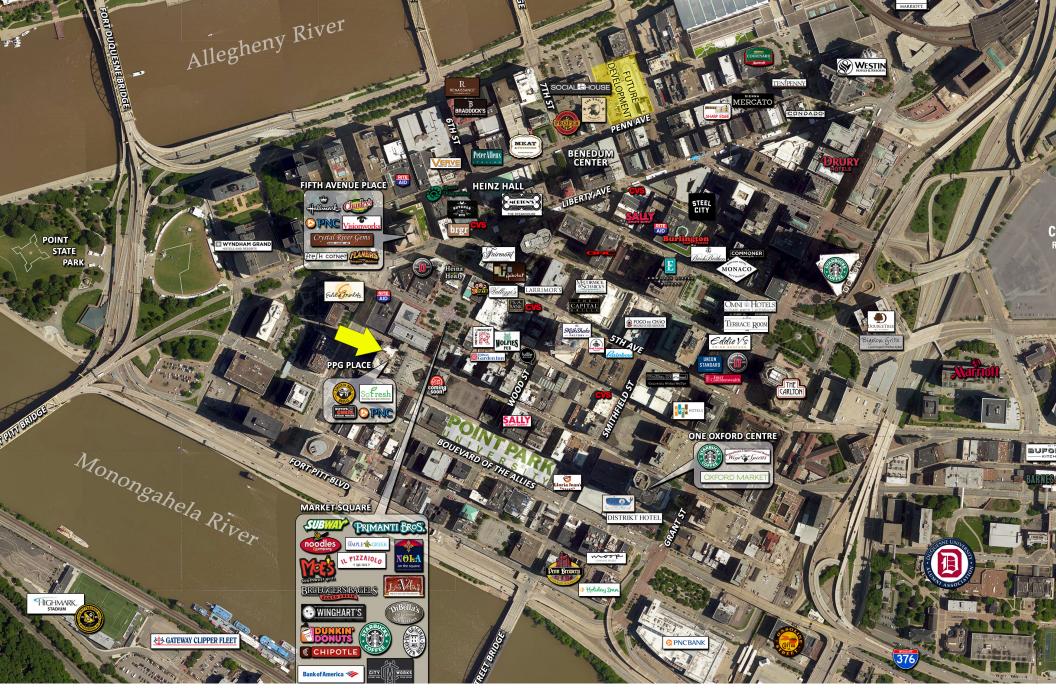

## **CLASS A CBD OFFICE SUBLEASE**

- 16th Floor: 1,931 SF
- Lease term through May 31, 2024
- PPG Place Offers a one acre plaza and water feature; Smokefree zone
- Enjoy all of Market Square amenities including many full service and quick service restaurants
- Exceptional views of Point State Park and Downtown Pittsburgh
- Class A finishes