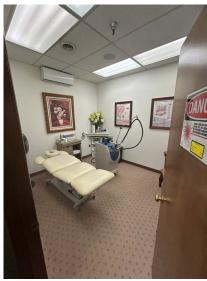

### PROPERTY FEATURES

- First time offered for Sale located in Monroeville
- One Story office building +/-9,600 GSF
- Four (4) long-term existing tenants
- Great owner/user opportunity
- Located on 1.34 acres
- Easy access to I-376 and PA Turnpike I-76
- 31 vehicle parking lot
- Sprinklered Building