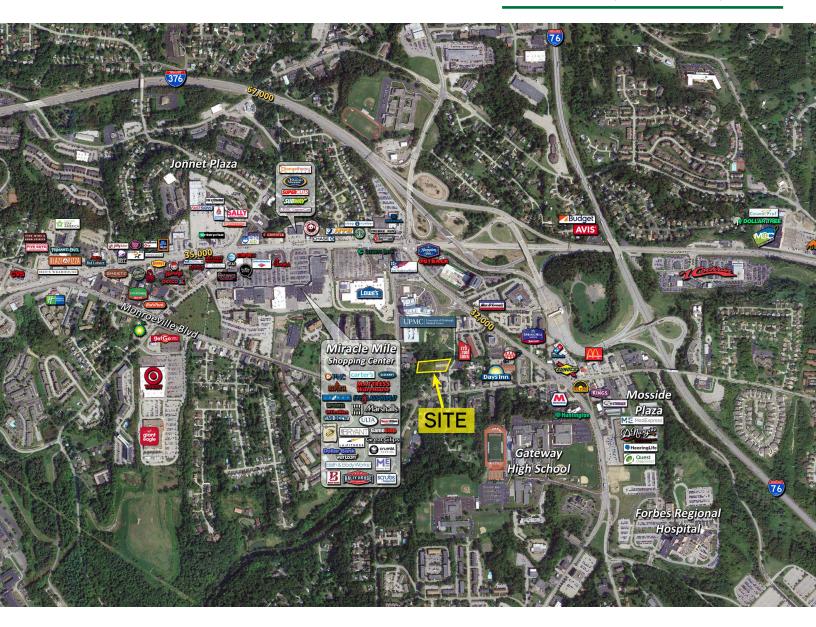

# OWNER/USER OPPORTUNITY FOR SALE

111 WHITEHEAD LANE, MONROEVILLE, PA 15146

CONTACT: ERIC J. LAMM elamm@hannacre.com 412 260 7115

**SPENCER LUNT** slunt@hannacre.com 412 261 0200

# OWNER/USER OPPORTUNITY FOR SALE

111 WHITEHEAD LANE, MONROEVILLE, PA 15146