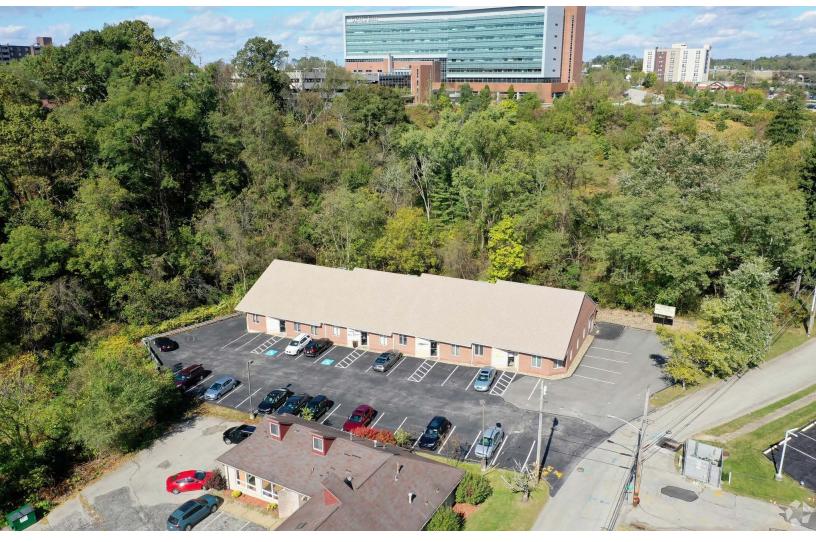

### PROPERTY FEATURES

- First time offered for Sale located in Monroeville
- One Story office building +/-9,600 GSF
- Four (4) long-term existing tenants
- Great owner/user opportunity
- Located on 1.34 acres
- Easy access to I-376 and PA Turnpike I-76
- 31 vehicle parking lot
- Sprinklered Building

# OWNER/USER OPPORTUNITY FOR SALE

111 WHITEHEAD LANE, MONROEVILLE, PA 15146

CONTACT: ERIC J. LAMM elamm@hannacre.com 412 260 7115

**SPENCER LUNT** slunt@hannacre.com 412 261 0200

# OWNER/USER OPPORTUNITY FOR SALE

111 WHITEHEAD LANE, MONROEVILLE, PA 15146