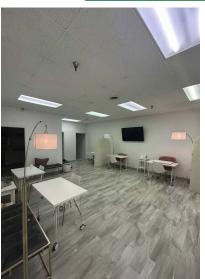

### PROPERTY FEATURES

- First time offered for Sale located in Monroeville
- One Story office building +/-9,600 GSF
- Four (4) long-term existing tenants
- Great owner/user opportunity
- Located on 1.34 acres
- Easy access to I-376 and PA Turnpike I-76
- 31 vehicle parking lot
- Sprinklered Building