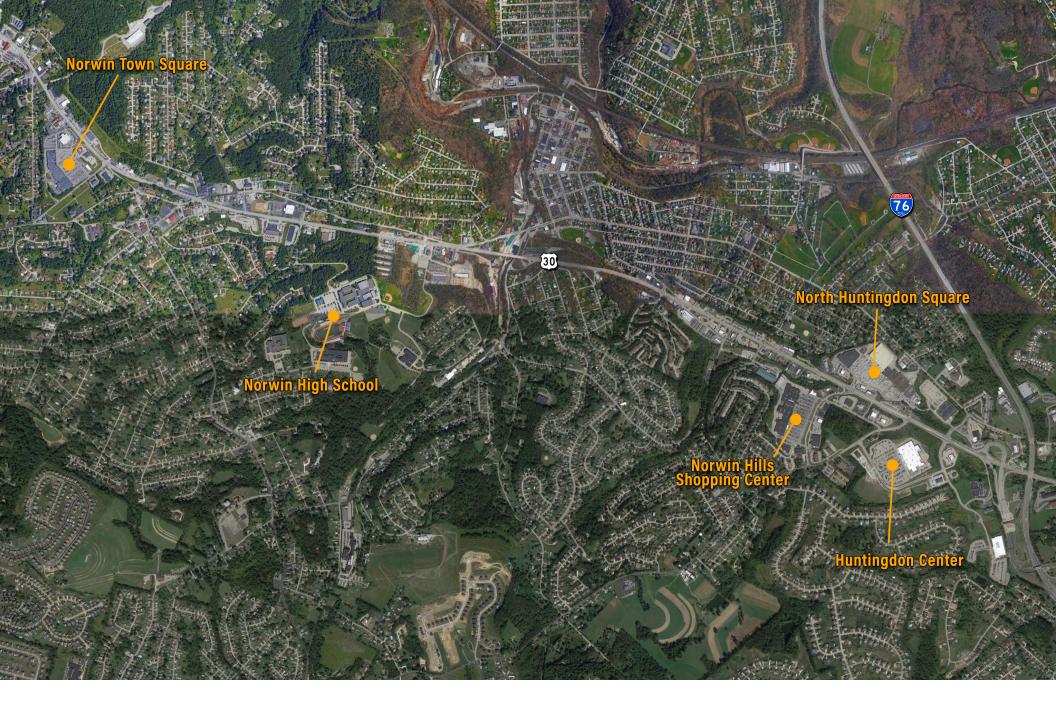

## OFFICE / RETAIL / WAREHOUSE FOR SALE 11380 Route 30, North Huntingdon, PA 15642

- Two Buildings
  2,296 SF Office / Retail fronting Route 30
  4,320 SF Warehouse to the rear
- 0.6303 acres
- High traffic location 27,297 ADT on Route 30
- Less than three miles from PA Turnpike interchange (I-76)
- · Large upper office area in retail building
- Newly paved parking lot with ample outside parking