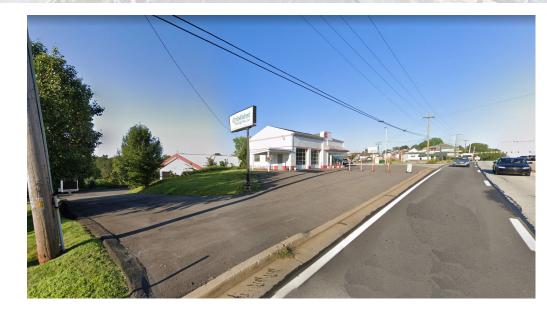

## OFFICE / RETAIL / WAREHOUSE FOR SALE 11380 Route 30, North Huntingdon, PA 15642

- Two Buildings
  2,296 SF Office / Retail fronting Route 30
  4,320 SF Warehouse to the rear
- 0.6303 acres
- High traffic location 27,297 ADT on Route 30
- Less than three miles from PA Turnpike interchange (I-76)
- · Large upper office area in retail building
- Newly paved parking lot with ample outside parking