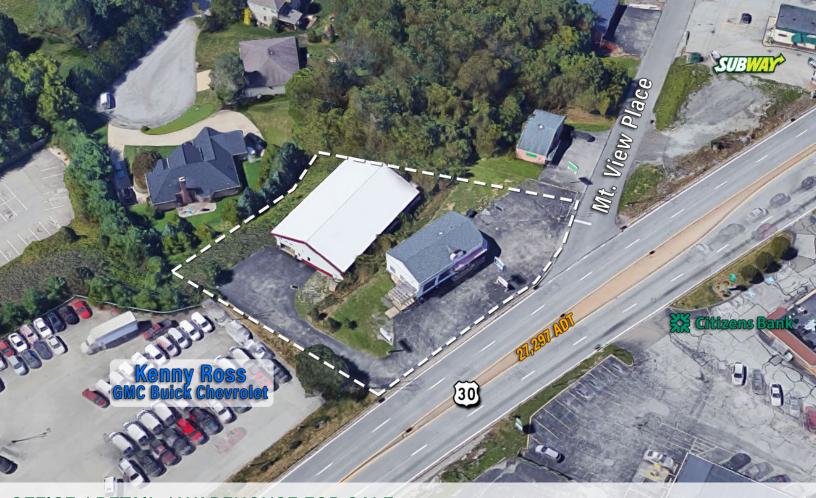

## OFFICE / RETAIL / WAREHOUSE FOR SALE 11380 Route 30, North Huntingdon, PA 15642

- Two Buildings
  2,296 SF Office / Retail fronting Route 30
  4,320 SF Warehouse to the rear
- 0.6303 acres
- High traffic location 27,297 ADT on Route 30
- Less than three miles from PA Turnpike interchange (I-76)
- · Large upper office area in retail building
- Newly paved parking lot with ample outside parking