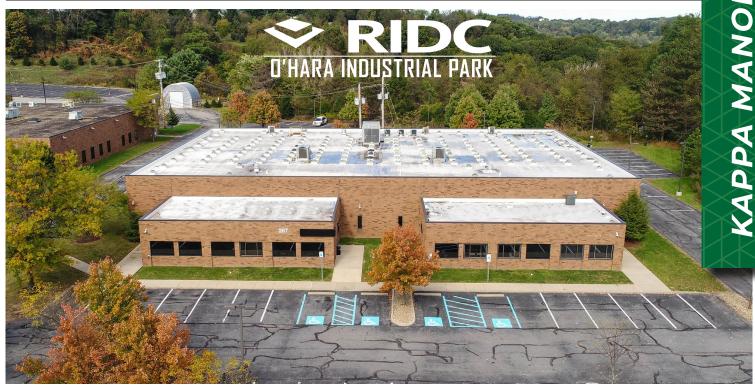

## **OFFICE FOR LEASE**

267 KAPPA DRIVE, PITTSBURGH, PA 15238

| SF               | Up to 8,700 SF Office / Flex Available                                                                           |
|------------------|------------------------------------------------------------------------------------------------------------------|
| Layout Features  | <ul><li>Fully conditioned flex space</li><li>Open layout</li><li>Existing phone / huddle rooms</li></ul>         |
| Power            | 480v, 3Phase (supplemental/backup power via generators (one in power/storage room, additional generator outside) |
| HVAC             | 3 RTU's plus supplemental cooling systems in server rooms                                                        |
| Access           | One dock-high door (10' x 8')                                                                                    |
| Celiling Heights | 17' clear                                                                                                        |
| Fire Protection  | Wet system                                                                                                       |
| Parking          | Approximately 136 spaces (6.76 spaces per 1,000 RSF)                                                             |
|                  |                                                                                                                  |