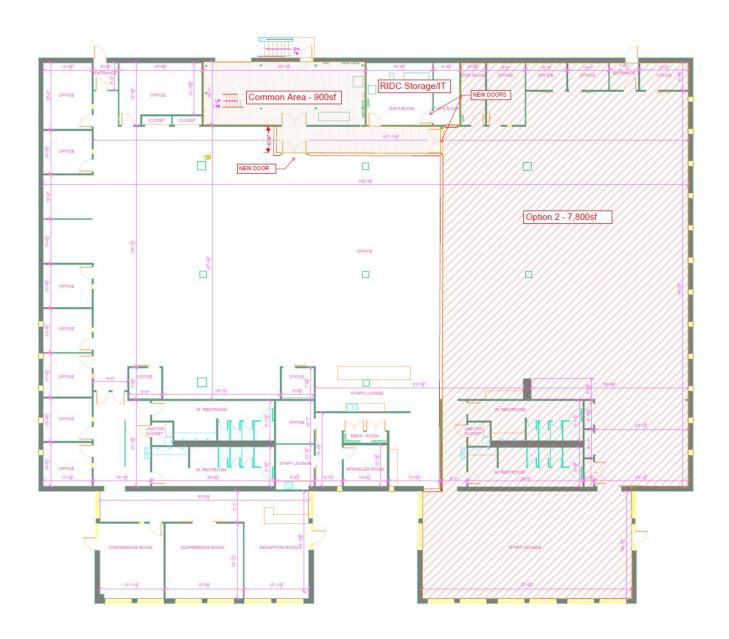

## **OFFICE FOR LEASE**

267 KAPPA DRIVE, PITTSBURGH, PA 15238

| SF               | Up to 8,700 SF Office / Flex Available                                                                           |
|------------------|------------------------------------------------------------------------------------------------------------------|
| Layout Features  | <ul><li>Fully conditioned flex space</li><li>Open layout</li><li>Existing phone / huddle rooms</li></ul>         |
| Power            | 480v, 3Phase (supplemental/backup power via generators (one in power/storage room, additional generator outside) |
| HVAC             | 3 RTU's plus supplemental cooling systems in server rooms                                                        |
| Access           | One dock-high door (10' x 8')                                                                                    |
| Celiling Heights | 17' clear                                                                                                        |
| Fire Protection  | Wet system                                                                                                       |
| Parking          | Approximately 136 spaces (6.76 spaces per 1,000 RSF)                                                             |
|                  |                                                                                                                  |