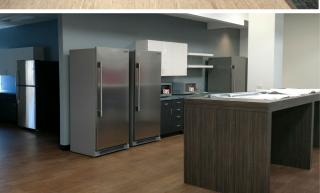

## **OFFICE FOR LEASE**

267 KAPPA DRIVE, PITTSBURGH, PA 15238

| SF               | Up to 8,700 SF Office / Flex Available                                                                           |
|------------------|------------------------------------------------------------------------------------------------------------------|
| Layout Features  | <ul><li>Fully conditioned flex space</li><li>Open layout</li><li>Existing phone / huddle rooms</li></ul>         |
| Power            | 480v, 3Phase (supplemental/backup power via generators (one in power/storage room, additional generator outside) |
| HVAC             | 3 RTU's plus supplemental cooling systems in server rooms                                                        |
| Access           | One dock-high door (10' x 8')                                                                                    |
| Celiling Heights | 17' clear                                                                                                        |
| Fire Protection  | Wet system                                                                                                       |
| Parking          | Approximately 136 spaces (6.76 spaces per 1,000 RSF)                                                             |
|                  |                                                                                                                  |