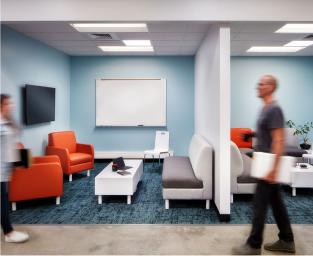

## **OFFICE FOR LEASE**

267 KAPPA DRIVE, PITTSBURGH, PA 15238

| SF               | Up to 8,700 SF Office / Flex Available                                                                           |
|------------------|------------------------------------------------------------------------------------------------------------------|
| Layout Features  | <ul><li>Fully conditioned flex space</li><li>Open layout</li><li>Existing phone / huddle rooms</li></ul>         |
| Power            | 480v, 3Phase (supplemental/backup power via generators (one in power/storage room, additional generator outside) |
| HVAC             | 3 RTU's plus supplemental cooling systems in server rooms                                                        |
| Access           | One dock-high door (10' x 8')                                                                                    |
| Celiling Heights | 17' clear                                                                                                        |
| Fire Protection  | Wet system                                                                                                       |
| Parking          | Approximately 136 spaces (6.76 spaces per 1,000 RSF)                                                             |
|                  |                                                                                                                  |