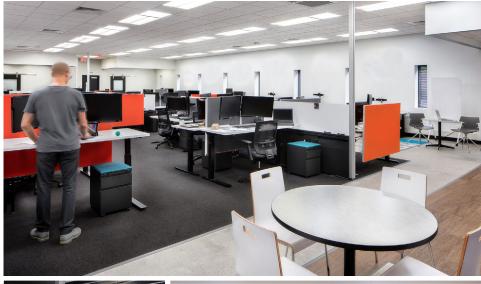

## **OFFICE FOR LEASE**

267 KAPPA DRIVE, PITTSBURGH, PA 15238

| SF               | Up to 8,700 SF Office / Flex Available                                                                           |
|------------------|------------------------------------------------------------------------------------------------------------------|
| Layout Features  | <ul><li>Fully conditioned flex space</li><li>Open layout</li><li>Existing phone / huddle rooms</li></ul>         |
| Power            | 480v, 3Phase (supplemental/backup power via generators (one in power/storage room, additional generator outside) |
| HVAC             | 3 RTU's plus supplemental cooling systems in server rooms                                                        |
| Access           | One dock-high door (10' x 8')                                                                                    |
| Celiling Heights | 17' clear                                                                                                        |
| Fire Protection  | Wet system                                                                                                       |
| Parking          | Approximately 136 spaces (6.76 spaces per 1,000 RSF)                                                             |
|                  |                                                                                                                  |